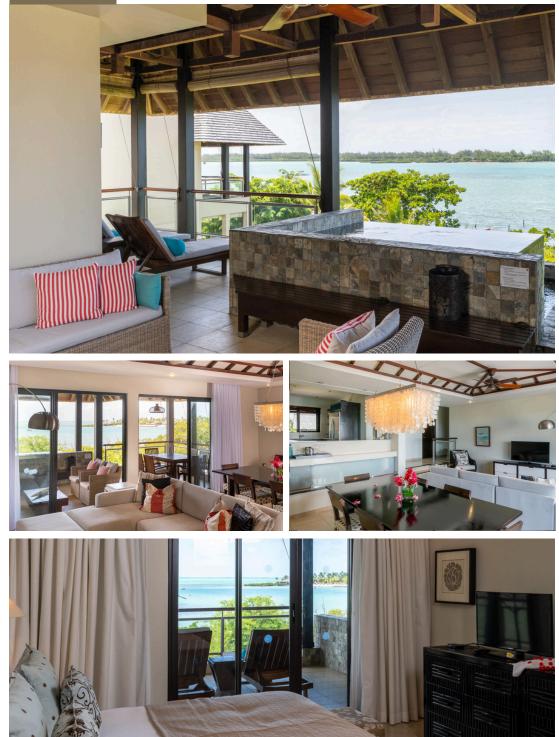

## L'ADAMANTE – THE APARTEMENTS

Located on the top floor of a two-storey residence, this superb 181 m<sup>2</sup> apartment offers one of the most breathtaking views of the estate on the lagoon and Île aux Cerfs, while being closely located to the estate's restaurants, golf clubhouse, and departure pontoon to the exclusive Anahita Beach on Île aux Cerfs.

The elegantly decorated and recently renovated property features 2 en-suite bedrooms, including a master bedroom, opening on the terrace with sea view. The American kitchen adjoins the convivial living and dining room as well as a spacious covered terrace with outdoor lounge area and plunge pool - an ideal spot to make the most of the surrounding environment.