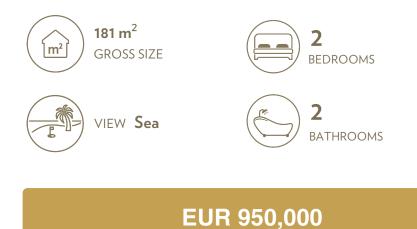

## L'ADAMANTE – THE APARTEMENTS

Located on the top floor of a two-storey residence, this superb 181 m<sup>2</sup> apartment offers one of the most breathtaking views of the estate on the lagoon and Île aux Cerfs, while being closely located to the estate's restaurants, golf clubhouse, and departure pontoon to the exclusive Anahita Beach on Île aux Cerfs.

The elegantly decorated and recently renovated property features 2 en-suite bedrooms, including a master bedroom, opening on the terrace with sea view. The American kitchen adjoins the convivial living and dining room as well as a spacious covered terrace with outdoor lounge area and plunge pool - an ideal spot to make the most of the surrounding environment.

including the furniture but excluding the fees & taxes (net price)