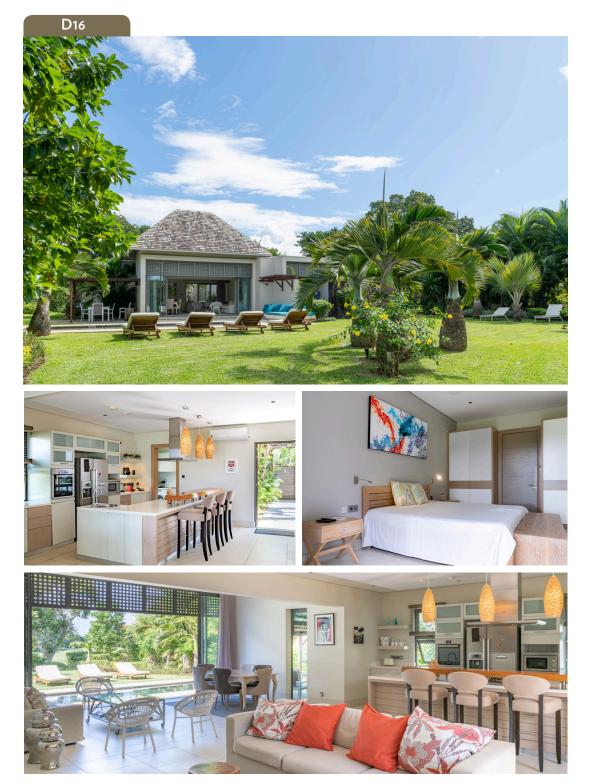

## AMALTHEA – VILLAS

Located on a 1,013 m<sup>2</sup> plot facing the 9th green of the Ernie Els designed golf course, this splendid 201 m<sup>2</sup> contemporary villa is exquisitely crafted for embracing tropical living. The open-plan living spaces seamlessly connect to the swimming pool and garden through large sliding glass doors, ideal to enjoy the superb climate of Mauritius and allowing natural ventilation. Featuring three bedrooms, including two en-suite, an open-plan kitchen, a lounge, and a dining area, perfect for hosting family and friends. Moreover, this property is located just minutes away from the golf clubhouse, the estate's main swimming pool, restaurants, and the shuttle service to the Anahita exclusive beach on Île aux Cerfs.