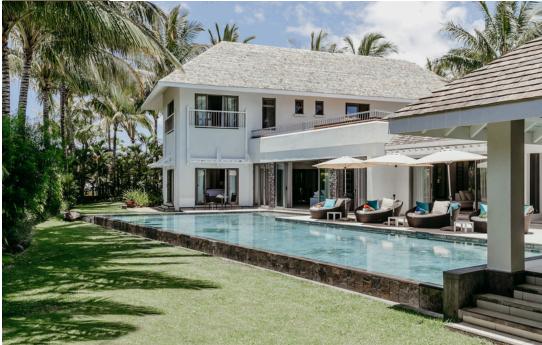

## LUNEA – VILLAS

Nestled in the exclusive Lunea neighbourhood, this expansive 544 m<sup>2</sup> villa is a mere stone's throw away from the hotel's leisure facilities and the golf clubhouse. Impeccably maintained and adorned with high-quality materials, the property is up and ready to welcome future owners.

The magnificent swimming pool surrounded by tall trees as well as the kiosk with lounge space and a bar, offer an idyllic setting to indulge in pure relaxation.

The villa features four ensuite bedrooms, and two additional ensuite bedrooms, situated in a separate pavilion. The interior spaces are thoughtfully designed, providing comfortable and delightful living areas where to host convivial lunch or dinner parties!