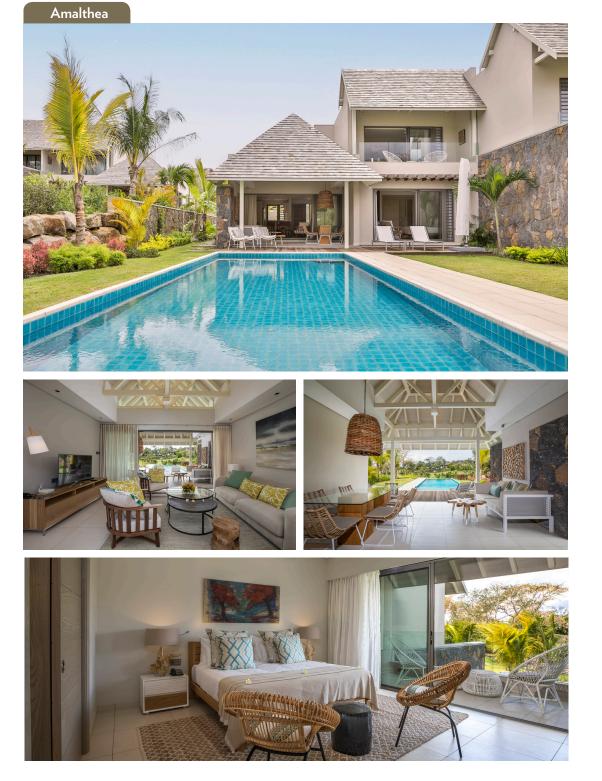

## **AMALTHEA – RESIDENCES**

Amalthea neighbourhood's contemporary residences are ideally located at the heart of the estate, a few minutes away by foot or golf cart from the golf clubhouse, the restaurants and the shuttle boat departure to Anahita's exclusive beach on Île aux Cerfs.

The semi-detached properties offer comfortable living spaces ranging from 195 to 233 m<sup>2</sup> with 3 en-suite bedrooms and views of holes 1, 8 or 9 of the golf course.

Each boast their own private tropical garden and swimming pool, but residents have also access to a swimming pool exclusive to the neighbourhood. Amalthea is a pedestrian neighbourhood allowing only golf carts to circulate but a dedicated parking space is situated close by.