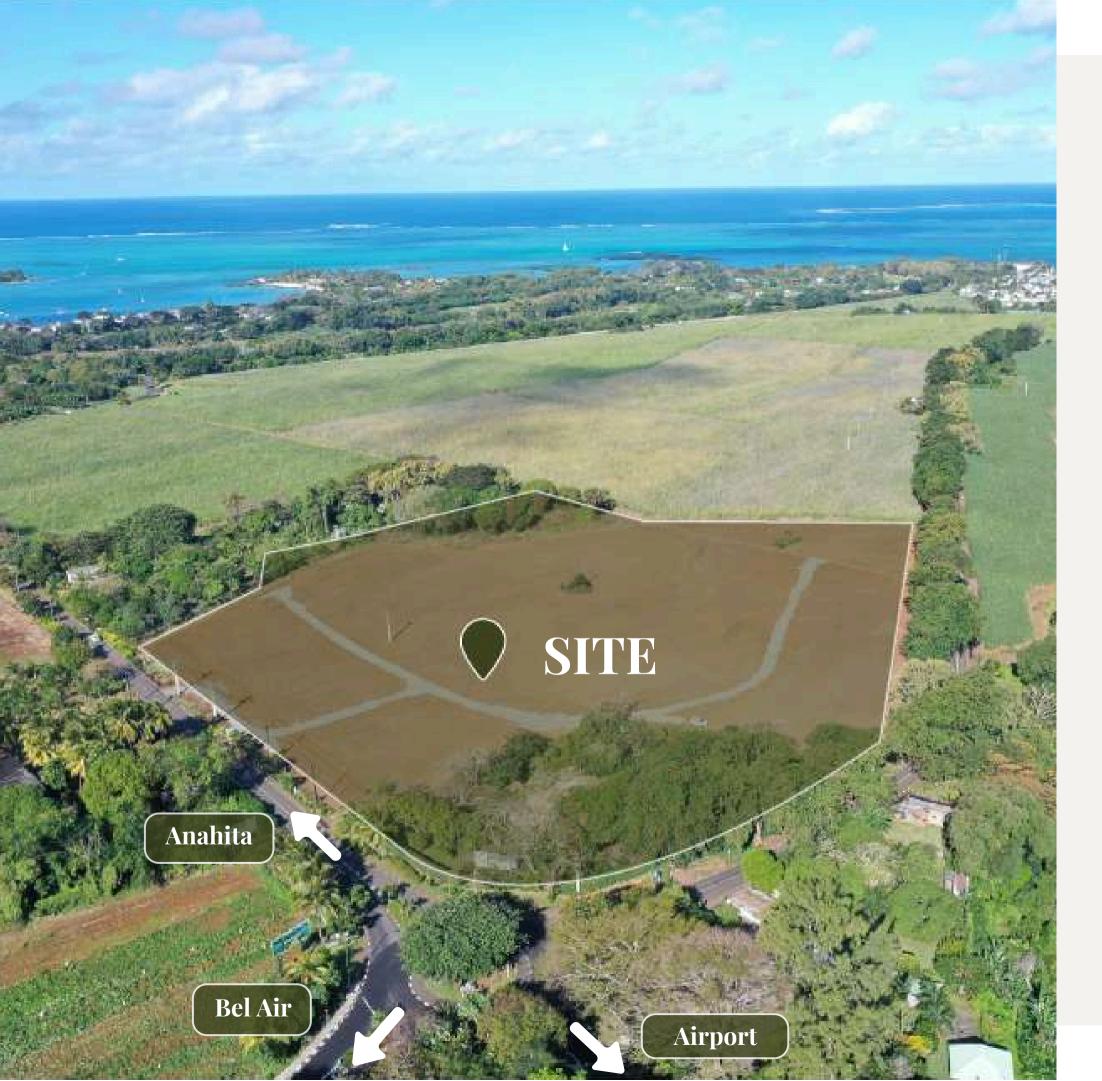

# L'Écho des Champs - Phase 2

### Serviced land

Invest in a plot, close to all amenities, ranging from 968 to 1,738 m<sup>2</sup> and use your own teams of consultants and contractors to build your dream home in accordance with the specifications, while keeping your costs under control.

28 plots from 968 to 1,738 m<sup>2</sup>

Applicable architectural and landscaping guidelines