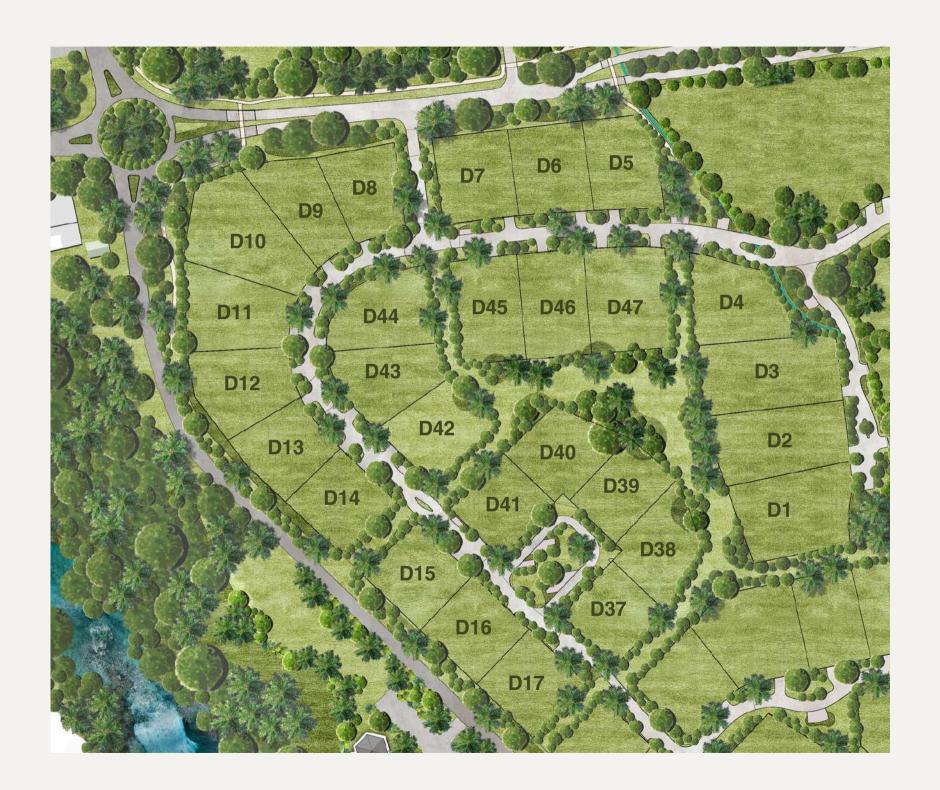

### Serviced land

Invest in a plot, close to all amenities, ranging from 968 to 1,738 m<sup>2</sup> and use your own teams of consultants and contractors to build your dream home in accordance with the specifications, while keeping your costs under control.

28 plots from 968 to 1,738 m<sup>2</sup>

Applicable architectural and landscaping guidelines

### Serviced land - Price List

| Plots | Areas (m²) | Prices (MUR) | Plots | Areas (m²) | Prices (MUR) |
|-------|------------|--------------|-------|------------|--------------|
| D1    | 1,611      | 16,680,000   | D15   | 1,057      | 9,650,000    |
| D2    | 1,590      | 15,520,000   | D16   | 1,049      | 9,350,000    |
| D3    | 1,738      | 16,120,000   | D17   | 1,050      | 9,590,000    |
| D4    | 1,276      | 12,790,000   | D37   | 988        | 10,100,000   |
| D5    | 1,115      | 10,260,000   | D38   | 1,230      | 12,540,000   |
| D6    | 1,171      | 10,310,000   | D39   | 985        | 10,210,000   |
| D7    | 1,168      | 10,100,000   | D40   | 1,129      | 11,510,000   |
| D8    | 1,050      | 9,100,000    | D41   | 968        | 10,100,000   |
| D9    | 1,102      | 9,960,000    | D42   | 1,111      | 11,100,000   |
| D10   | 1,664      | 14,140,000   | D43   | 1,156      | 10,980,000   |
| D11   | 1,378      | 12,380,000   | D44   | 1,215      | 11,680,000   |
| D12   | 1,260      | 11,370,000   | D45   | 1,229      | 12,420,000   |
| D13   | 1,045      | 9,350,000    | D46   | 1,236      | 12,000,000   |
| D14   | 1,050      | 9,650,000    | D47   | 1,470      | 14,560,000   |