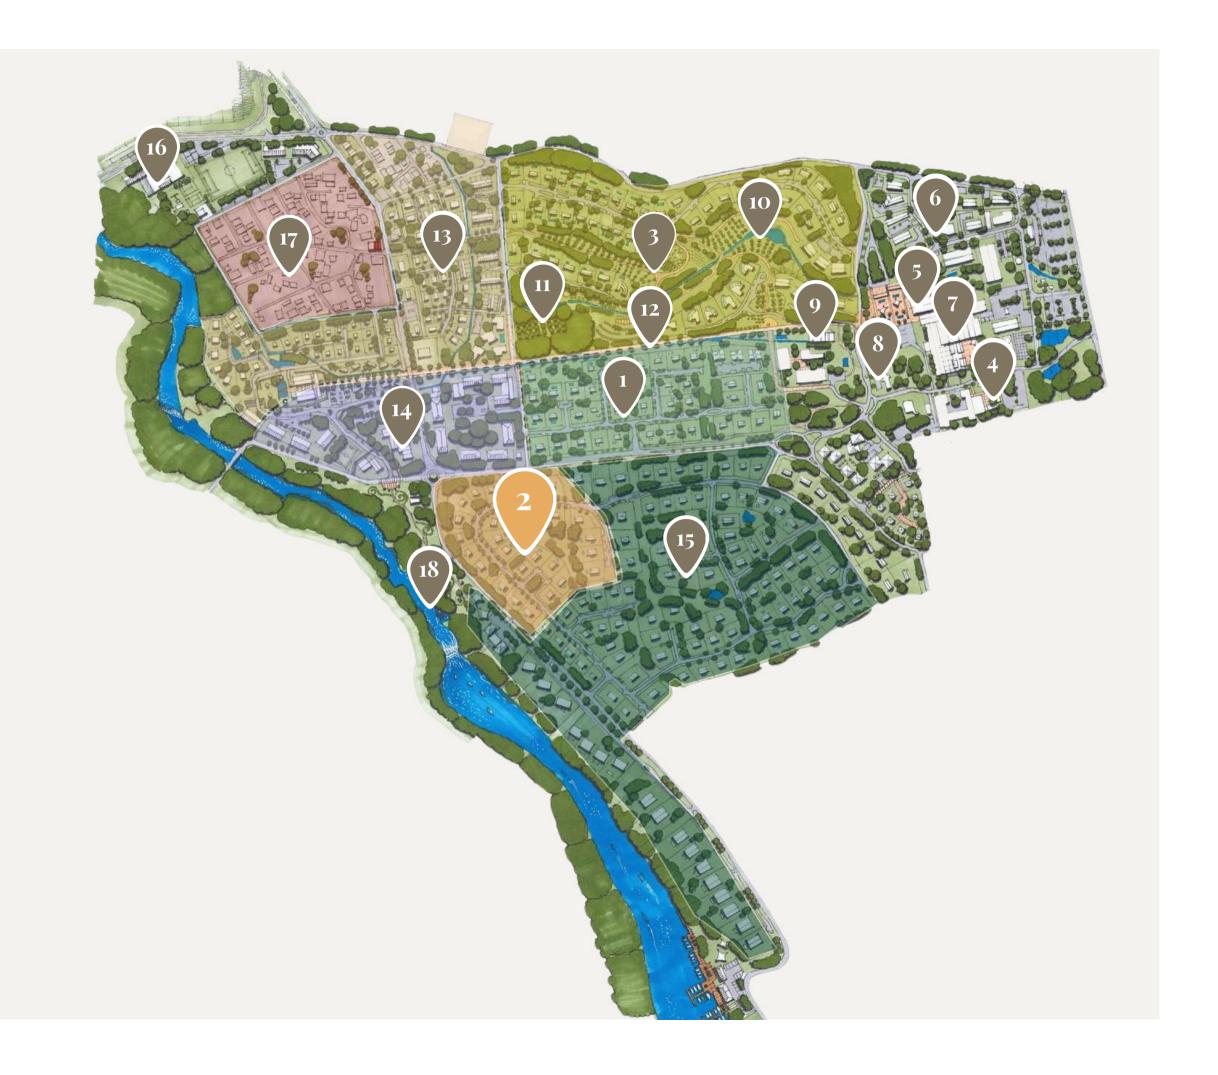

# Masterplan

| 1 | L'Ecno des Champs - Phase |
|---|---------------------------|
|   |                           |

- 2 L'Écho des Champs Phase 2
- 3 La Ravine residential neighbourhood
- 4 Clavis International Primary School
- 5 Sports Centre 'RM Club'
- 6 Innovation Park: Commercial lands
- 7 The Factory: Rehabilitation of the sugar factory
- 8 Fangourin: Offices & co-working spaces
- 9 Zeste: Café, grocery shop, pool
- 10 Les Jardins de Beau Champ: Working Farm
- 11 Spring Park
- 12 Palm Alley: Pedestrian and cycling path
- 13 Future residential development
- 14 Mixed-use development
- 15 Future developments
- 16 Sports and leisure facilities
- 17 Beau Champ Village
- 18 Grand River South East Waterfall