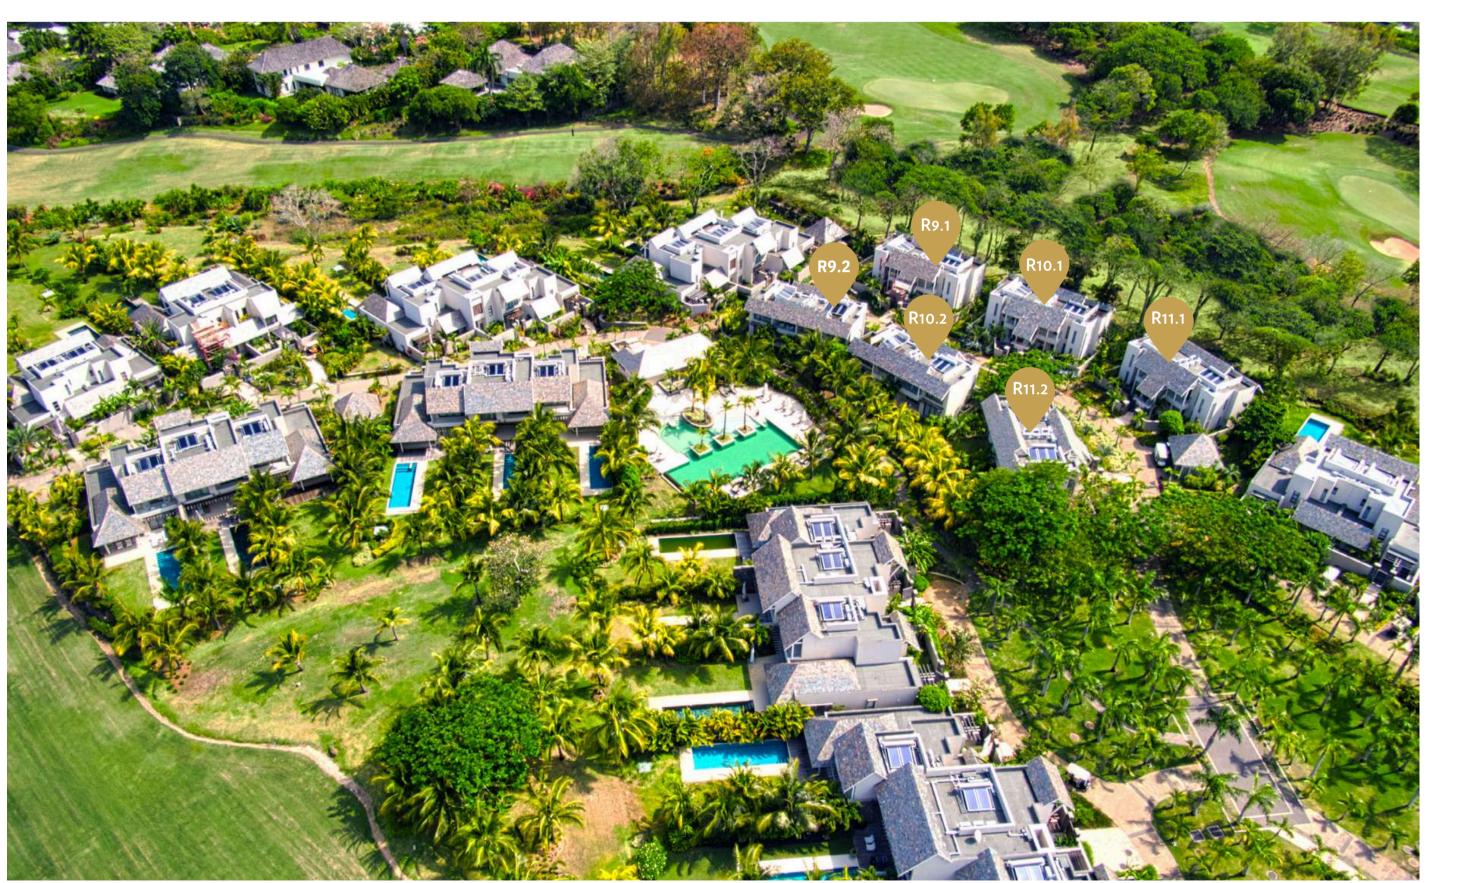

s await...

## Wellness

A spa by Thémaé Paris, a fitness club and coaches to keep you in shape as well as an array of exciting activities to stay active.















Enjoy preferential resident rate on two exceptional 18-hole golf courses in Mauritius: Anahita Golf Club (above) designed by legendary Ernie Els and the Île aux Cerfs Golf Club designed by Bernhard Langer (right), a 10-min boat drive away from Anahita Golf & Spa Resort.

## An exquisite golfing experience

VIEW THE GOLF FILM







## Resort plan

- 1. Junior Suites
- 2. Amalthea's exclusive pool
- 3. Anahita Golf Club
- 4. Golf practice range
- 5. Restaurants & bar
- 6. Swimming pool & beach
- 7. Boat shuttle departure to Île aux Cerfs
- 8. Fitness centre Studio by RM
- 9. Padel & Tennis courts





# Junior Suites Plan



#### R9.1





**GROUND FLOOR** 

FIRST FLOOR

### R10.1





**GROUND FLOOR** 

FIRST FLOOR

R11.1





FIRST FLOOR

#### R9.2





FIRST FLOOR

#### R10. 2





### R11. 2





FIRST FLOOR











## Serene stays

Located in the heart of the Amalthea neighbourhood, nestled between holes 1, 8 and 9 of the golf course designed by Ernie Els, the 1-bedroom Junior Suites are elegantly decorated with soft tones for a relaxing atmosphere.

Each 60m<sup>2</sup> Suite has its own covered entrance, a kitchenette with dining counter, a cosy living area and a veranda with seating area overlooking the tropical garden or the fairways.

The Suites are a short golf cart drive or walk away from the golf clubhouse, the restaurants, the spa, the fitness club, the swimming pool and the boat shuttle dep