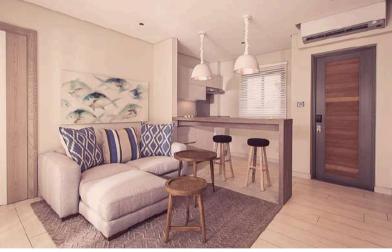

## Serene stays

Located in the heart of the Amalthea neighbourhood, nestled between holes 1, 8 and 9 of the golf course designed by Ernie Els, the 1-bedroom Junior Suites are elegantly decorated with soft tones for a relaxing atmosphere.

Each 60m<sup>2</sup> Suite has its own covered entrance, a kitchenette with dining counter, a cosy living area and a veranda with seating area overlooking the tropical garden or the fairways.

The Suites are a short golf cart drive or walk away from the golf clubhouse, the restaurants, the spa, the fitness club, the swimming pool and the boat shuttle departure to Anahita's exclusive beach on Île aux Cerfs.

# Unit layout

Two communicating Junior Suites

- 1. Living room
- 2. Kitchenette
- 3. Covered terrace
- 4. Bedroom with king size bed
- 5. Walk-in closet
- 6. Double washbasin & shower
- 7. Bathtub
- 8. Communicating doors