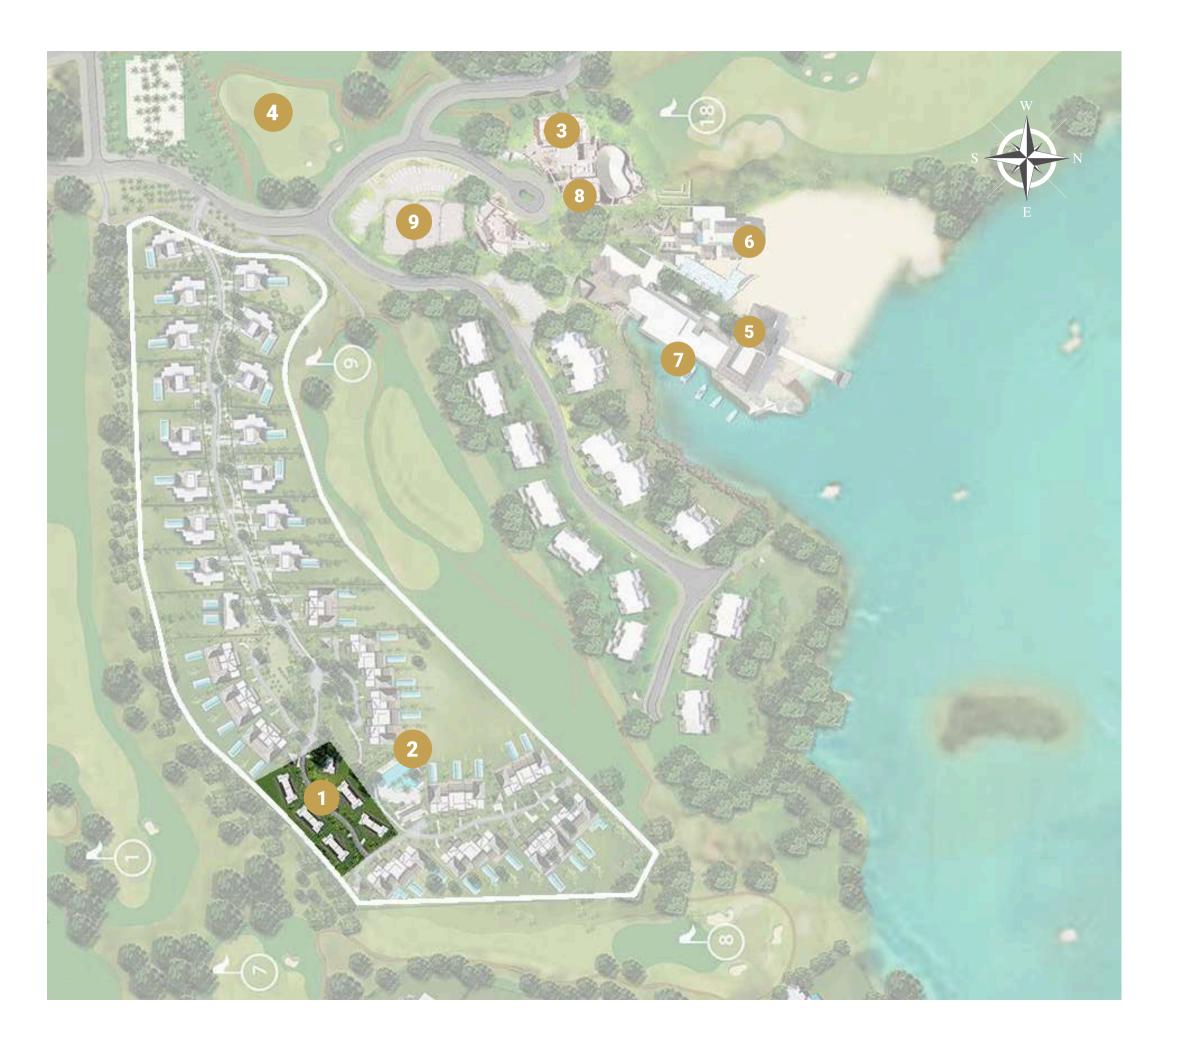

## Resort plan

- 1. Junior Suites
- 2. Amalthea's exclusive pool
- 3. Anahita Golf Club
- 4. Golf practice range
- 5. Restaurants & bar
- 6. Swimming pool & beach
- 7. Boat shuttle departure to Île aux Cerfs
- 8. Fitness centre Studio by RM
- 9. Padel & Tennis courts