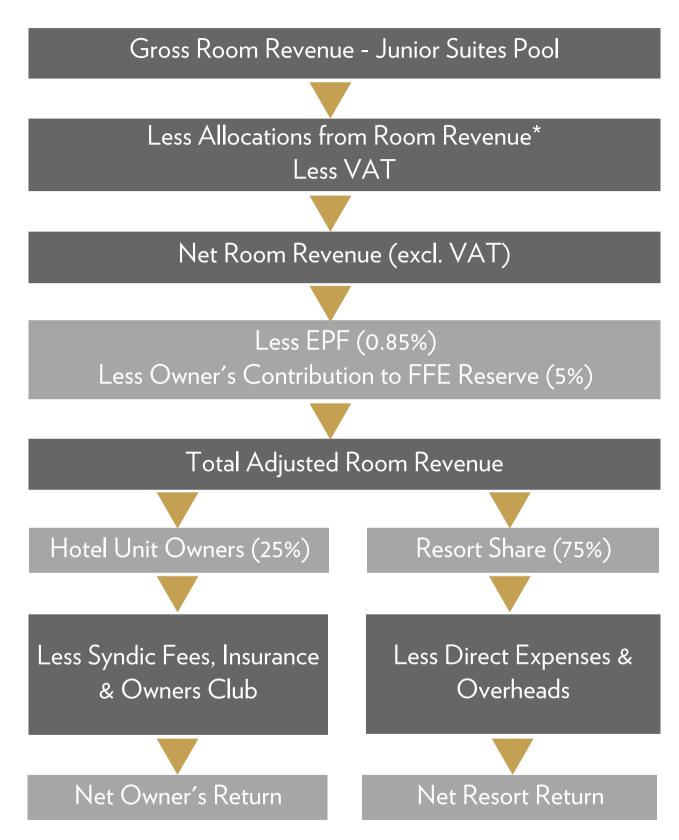

## Revenue split

#### RENTAL POOL

• Room revenues of all Junior Suites of Amalthea will be pooled together for the computation of the homeowners share of revenue and distributed equally

#### FF&E

- A fund for furniture, fixtures and equipment (FF&E) shall be established and funded at source setting aside not less than 5% of all Junior Suites Revenue
- ARVL shall make usage of the fund for FF&E to repair and maintain the unit (inclusive of applicable common areas), as well as to repair, maintain and replace as necessary the units FF&E save for damage caused by Owner or Owner's guests to ensure the continuing operation of the unit as a 5-star hotel