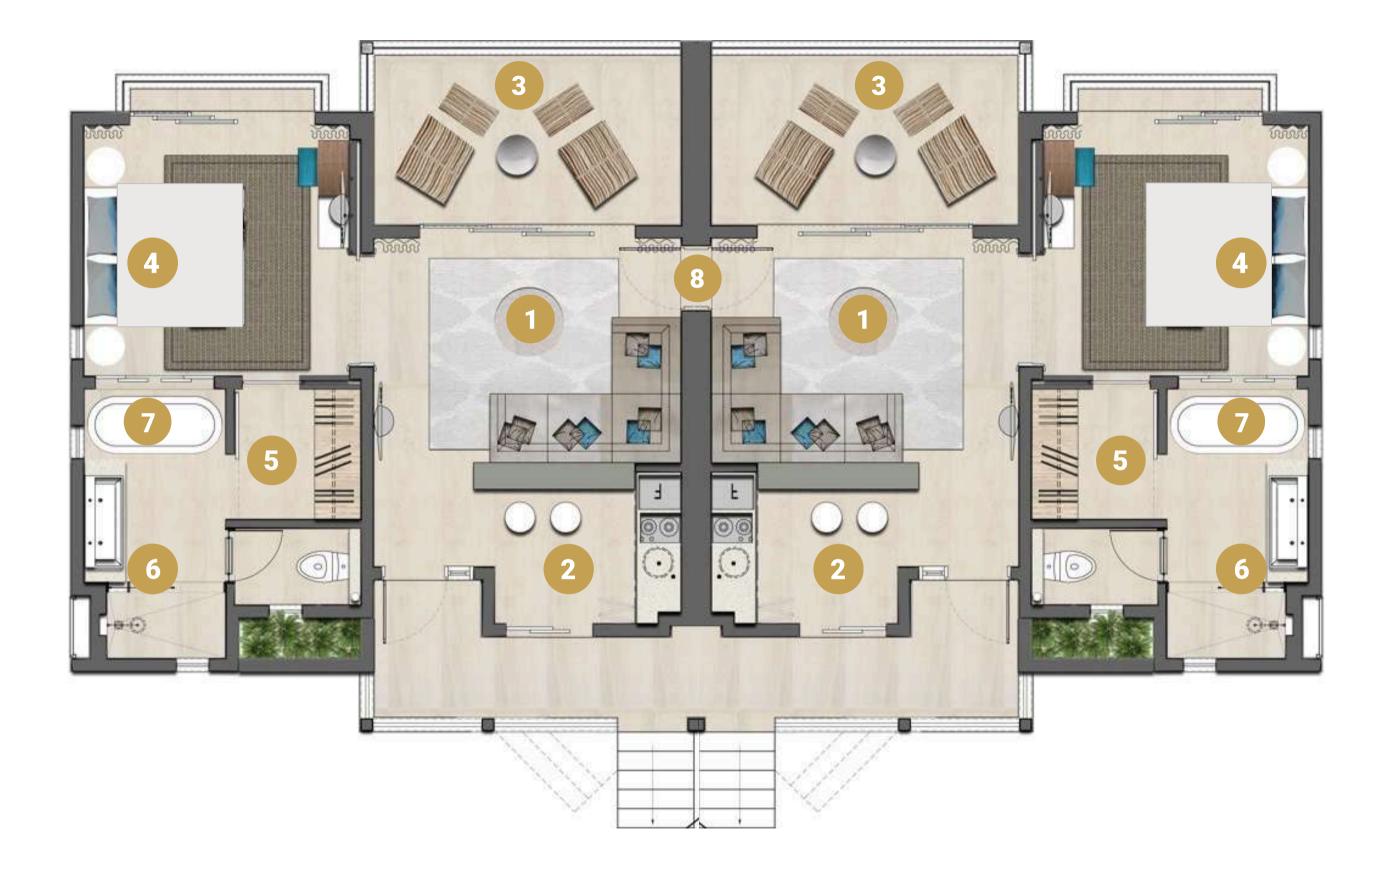

# Unit layout

Two communicating Junior Suites

- 1. Living room
- 2. Kitchenette
- 3. Covered terrace
- 4. Bedroom with king size bed
- 5. Walk-in closet
- 6. Double washbasin & shower
- 7. Bathtub
- 8. Communicating doors