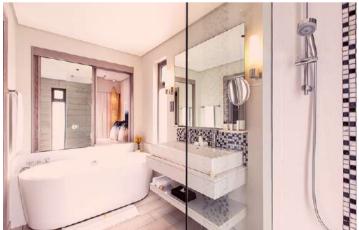

# Unit layout

Two communicating Junior Suites

- 1. Living room
- 2. Kitchenette
- 3. Covered terrace
- 4. Bedroom with king size bed
- 5. Walk-in closet
- 6. Double washbasin & shower
- 7. Bathtub
- 8. Communicating doors