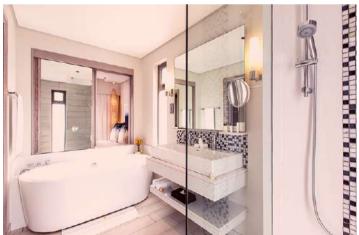

# Unit layout

Two communicating Junior Suites

- 1. Living room
- 2. Kitchenette
- 3. Covered terrace
- 4. Bedroom with king size bed
- 5. Walk-in closet
- 6. Double washbasin & shower
- 7. Bathtub
- 8. Communicating doors