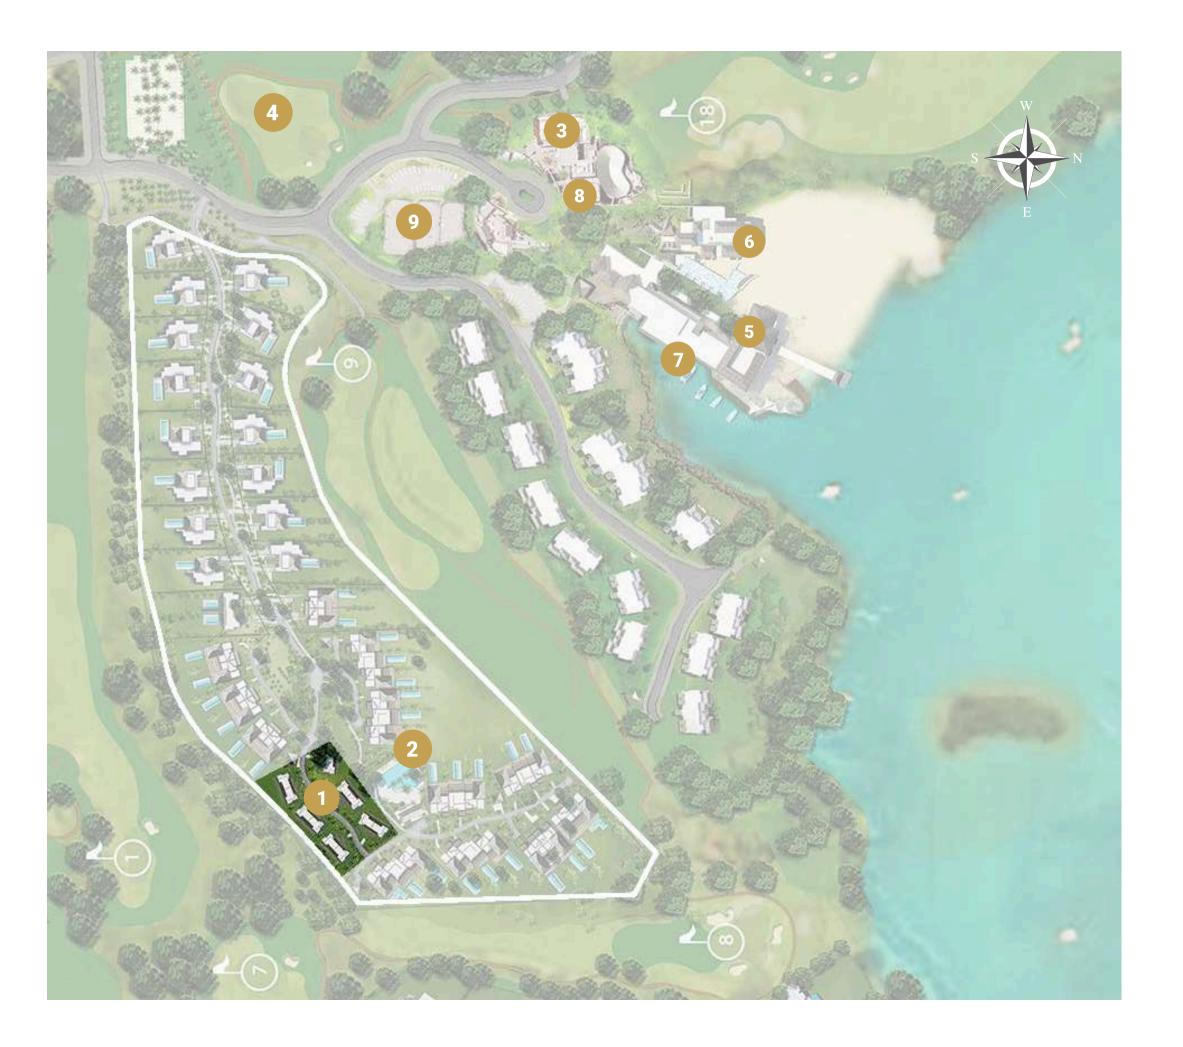

# Resort plan

- 1. Junior Suites
- 2. Amalthea's exclusive pool
- 3. Anahita Golf Club
- 4. Golf practice range
- 5. Restaurants & bar
- 6. Swimming pool & beach
- 7. Boat shuttle departure to Île aux Cerfs
- 8. Fitness centre Studio by RM
- 9. Padel & Tennis courts