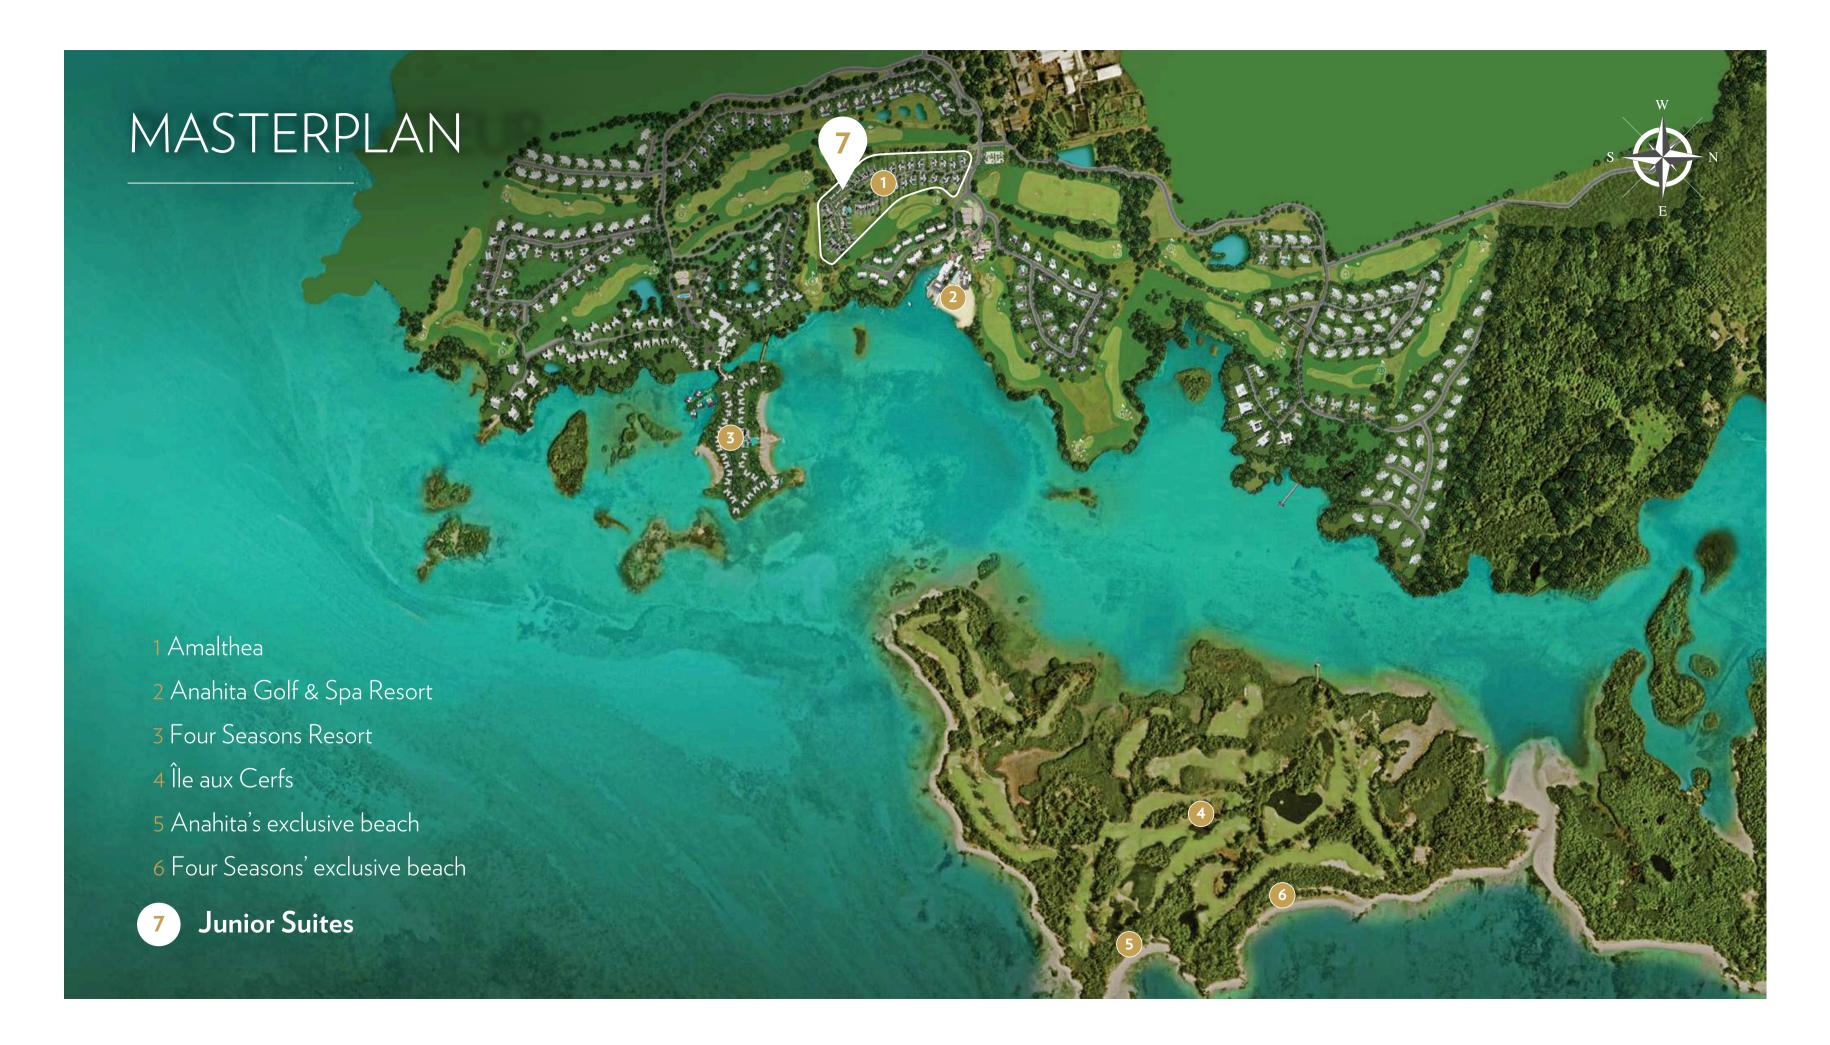

# Own a property at Anahita

Anahita Golf & Spa Resort (Anahita Residences & Villa Ltd - ARVL) is set at the heart of Anahita Mauritius, a 213-ha estate on the East coast of Mauritius developed under the Integrated Resort Scheme (IRS).

# A unique lifestyle

Homeowners and hotel guests relish a unique lifestyle with high-class hotel services, a stunning 18-hole golf course designed by Ernie Els, an exclusive beach on Île aux Cerfs as well as a myriad of fine experiences and activities...