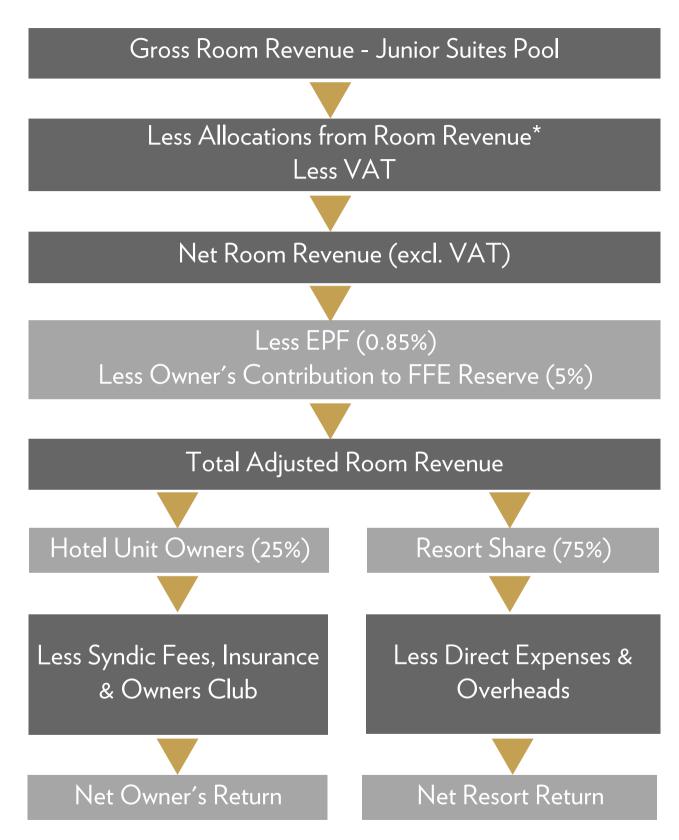

# Revenue split

#### RENTAL POOL

• Room revenues of all Junior Suites of Amalthea will be pooled together for the computation of the homeowners share of revenue and distributed equally

#### FF&E

- A fund for furniture, fixtures and equipment (FF&E) shall be established and funded at source setting aside not less than 5% of all Junior Suites Revenue
- ARVL shall make usage of the fund for FF&E to repair and maintain the unit (inclusive of applicable common areas), as well as to repair, maintain and replace as necessary the units FF&E save for damage caused by Owner or Owner's guests to ensure the continuing operation of the unit as a 5-star hotel

# Annual fees

| COST ITEMS                                                                         | FEES FOR A UNIT OF<br>2 JUNIOR SUITES* (MUR) |
|------------------------------------------------------------------------------------|----------------------------------------------|
| Syndic fees                                                                        | 312,000                                      |
| Owners Club                                                                        | 29,500                                       |
| Insurance Premium fees                                                             | 8,000                                        |
| Maintenance & refurbishment**                                                      | O                                            |
| Utilities (water, electricity, gas), broadband, satellite TV, phone and cleaning** | 0                                            |
| TOTAL                                                                              | Rs. 349,500                                  |