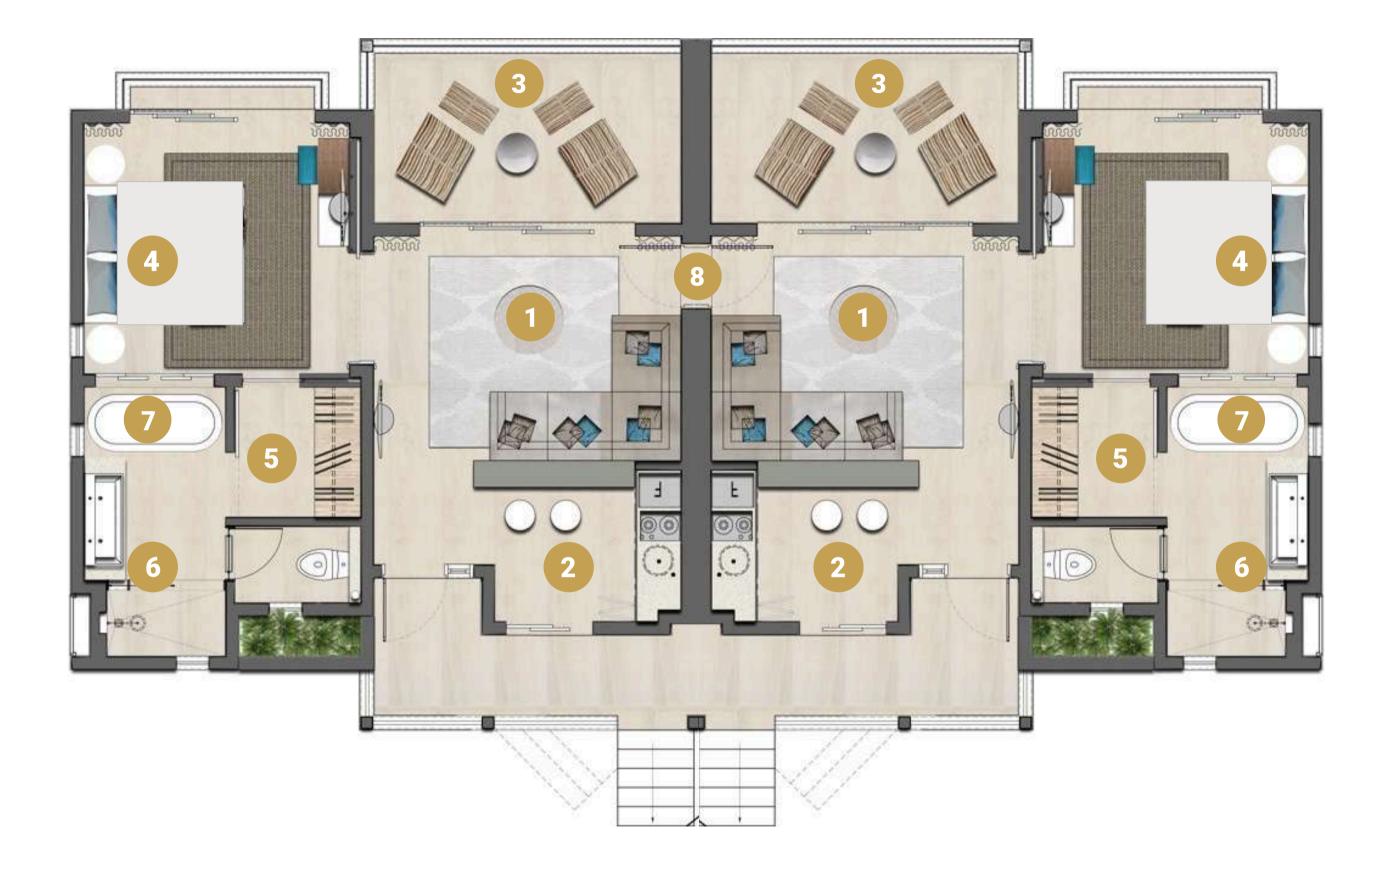

# Unit layout

Two communicating Junior Suites

- 1. Living room
- 2. Kitchenette
- 3. Covered terrace
- 4. Bedroom with king size bed
- 5. Walk-in closet
- 6. Double washbasin & shower
- 7. Bathtub
- 8. Communicating doors