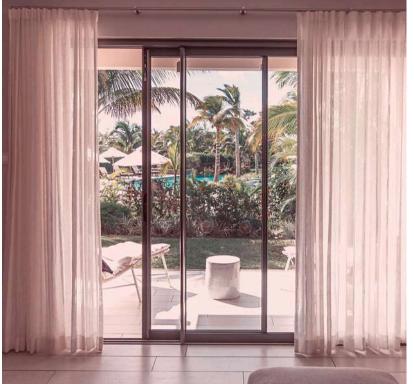

Each 60m<sup>2</sup> Suite has its own covered entrance, a kitchenette with dining counter, a cosy living area and a veranda with seating area overlooking the tropical garden or the fairways.

The Suites are a short golf cart drive or walk away from the golf clubhouse, the restaurants, the spa, the fitness club, the swimming pool and the boat shuttle departure to Anahita's exclusive beach on Île aux Cerfs.