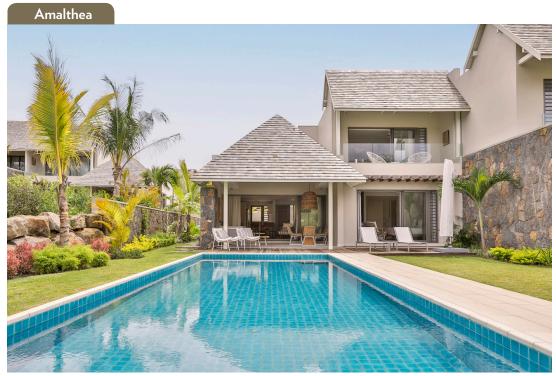

## **AMALTHEA - RESIDENCES**

Amalthea neighbourhood's contemporary residences are ideally located at the heart of the estate, a few minutes away by foot or golf cart from the golf clubhouse, the restaurants and the shuttle boat departure to Anahita's exclusive beach on Île aux Cerfs.

The semi-detached properties offer comfortable living spaces ranging from 195 to 233 m<sup>2</sup> with 3 en-suite bedrooms and views of holes 1, 8 or 9 of the golf course.

Each boast their own private tropical garden and swimming pool, but residents have also access to a swimming pool exclusive to the neighbourhood.

Amalthea is a pedestrian neighbourhood allowing only golf carts to circulate but a dedicated parking space is situated close by.

GROSS SIZE **195 to 233 m**<sup>2</sup>

BEDROOMS

BATHROOMS 3

**AS FROM EUR 890,000**