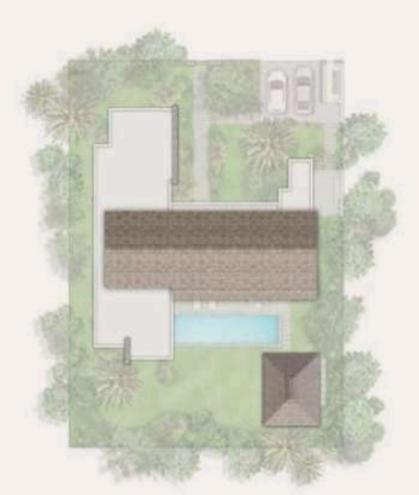

## Demera villa - Model 3

The Demera villa model 3 embraces the same architectural features as the model 2, but with a slightly smaller footprint.

Outside, the pool is arranged perpendicular to the beautiful terrace, offering a different perspective of the landscaped tropical garden.

Gross external area:

**271** m<sup>2</sup>

The Demera villas - Model 4 boast a magnificent view of Palm Alley and stand out for their spaciousness and open architecture, allowing for natural ventilation and sunlight to flood every room. These villas offer a harmonious layout of space, from the entrance to the main garden and pool, as well as the living room and expansive veranda. Additionally, you will have the pleasure of exploring a lush tropical garden filled with indigenous plants.