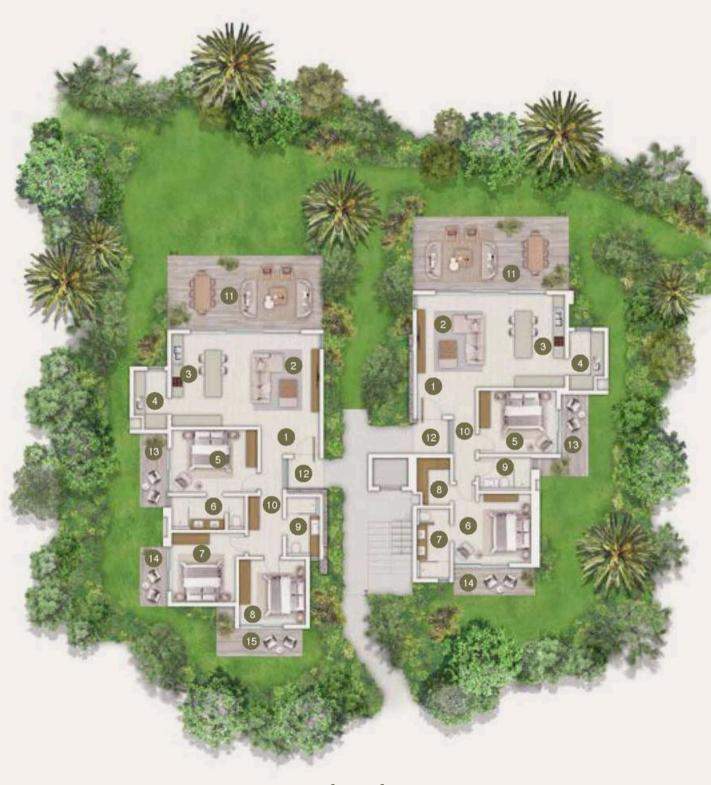

### **Apartments and penthouses**

Located just a few steps from Zeste, the bustling heart of the Smart City, complete with cafes, shops and a swimming pool, L'Écho des Champs, the estate's first residential neighbourhood, offers spacious apartments that are divided into three 5-unit residences, with two on the ground floor, two on the first, and a penthouse on the top floor.

To preserve the rural and authentic feel of the site, nature is part of the architectural concept, with beautiful vegetation surrounding each residence, providing a serene and peaceful atmosphere, conducive to a more human-scale approach to living.

The pitched roofs of the penthouses blend harmoniously into the surrounding landscape, while the wooden sunshades offer protection and privacy within the comfortable and inviting living spaces that overlook the beautiful Palm Alley.

The verandas, balustrades and metal staircases are reminiscent of the industrial architecture of the old factory, which is an integral part of the project, adding to its unique character and charm.

As From