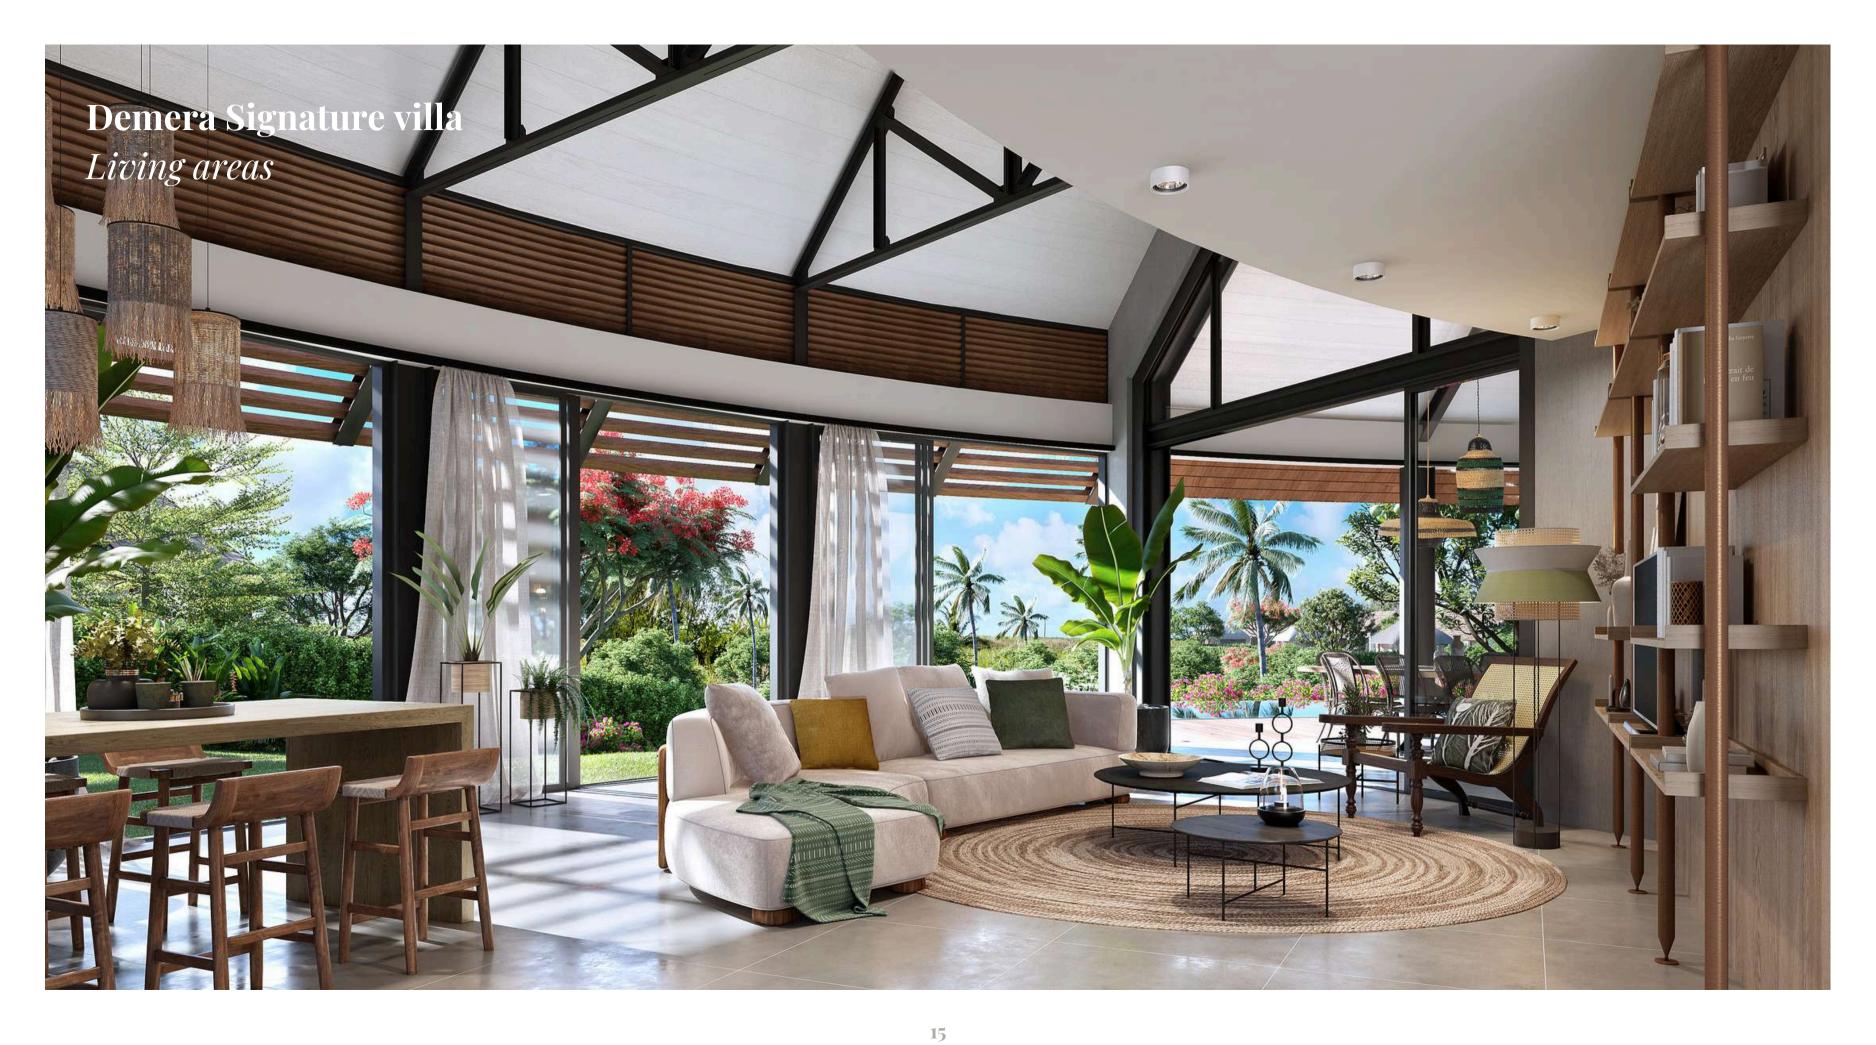

#### **Demera Signature Villa**

## Elegance in every detail

The Demera Signature Villa embodies a perfect blend of tradition and modernity. Inspired by Mauritian architecture, it stands out with its distinctive curved roof, natural stone walls with white corded joints and wooden finishes, offering a warm and authentic aesthetic. Designed to integrate harmoniously with its lush surroundings, it prioritises natural light and optimal ventilation, creating bright and airy living spaces.

Each villa is a unique living space, designed to meet the highest standards. With elegant suites, open-plan areas that connect the interior and exterior, and landscaped gardens featuring a magnificent swimming pool, they combine refinement and comfort. Located in the heart of Anahita Beau Champ, these one-of-a-kind villas offer much more than just a home: they promise an exceptional lifestyle in a peaceful, verdant setting. With only five units available, they represent rare and exclusive luxury.