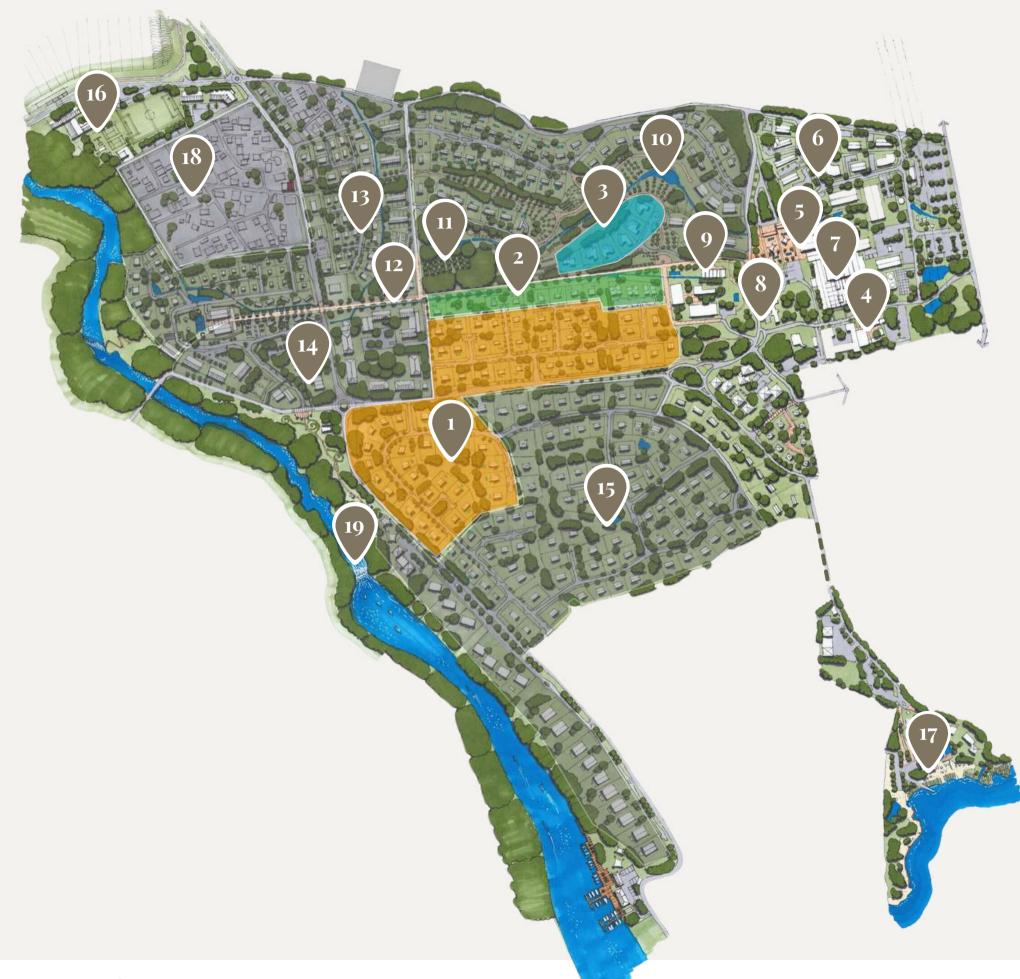

## Masterplan

| 1  | L'Écho des Champs - Serviced Land             |
|----|-----------------------------------------------|
| 2  | L'Écho des Champs - Villas & Apartments       |
| 3  | La Ravine - Villas                            |
| 4  | Clavis International Primary School           |
| 5  | Sports Centre 'RM Club'                       |
| 6  | Innovation Park: Commercial lands             |
| 7  | The Factory: Rehabilitation of the sugar mill |
| 8  | Fangourin: Offices & co-working spaces        |
| 9  | Zeste: Café, grocery shop, pool               |
| 10 | Les Jardins de Beau Champ: Working Farm       |
| 11 | Spring Park                                   |
| 12 | Palm Alley: Pedestrian and cycling path       |
| 13 | Future residential development                |
| 14 | Mixed-use development                         |
| 15 | Future developments                           |
| 16 | Sports and leisure facilities                 |
| 17 | Amarela Beach & Boat Club                     |
| 18 | Beau Champ Village                            |
| 19 | Grand River South East Waterfall              |