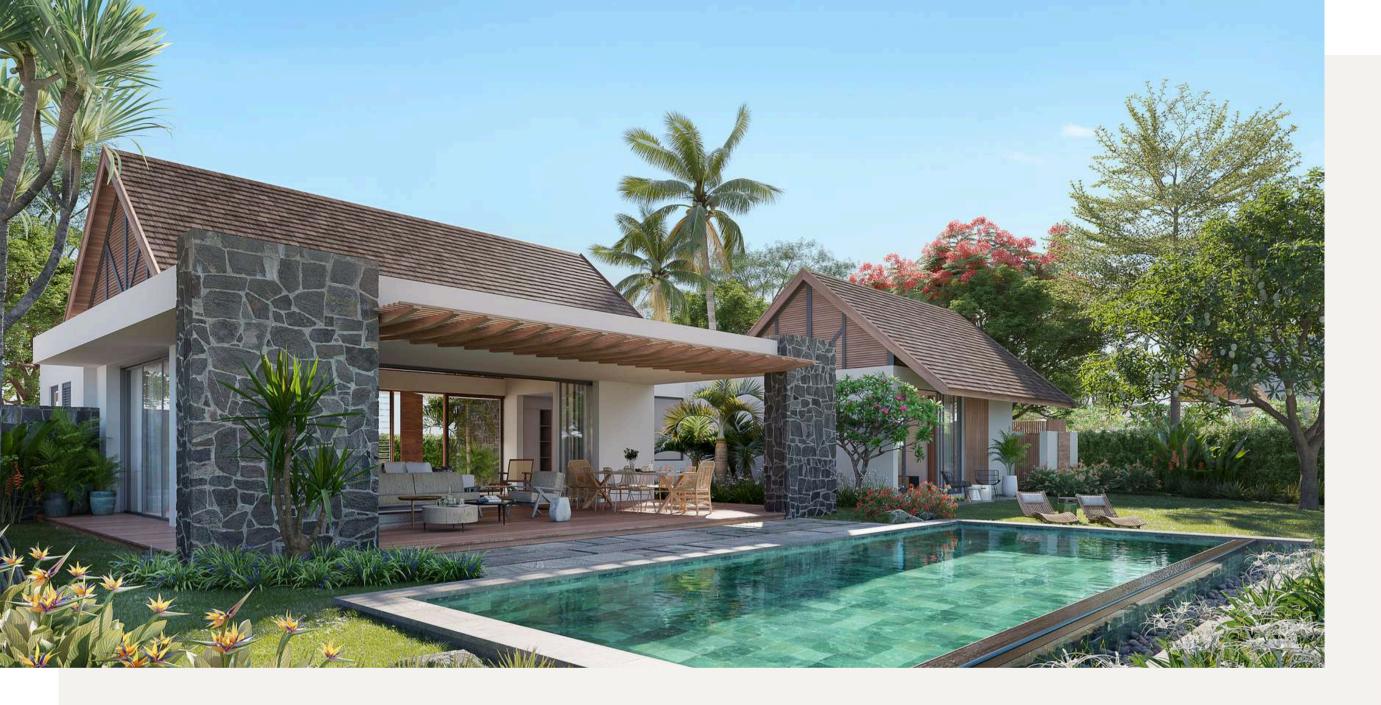

Gross external area:

**271** m<sup>2</sup>

The Demera villas - Model 4 boast a magnificent view of Palm Alley and stand out for their spaciousness and open architecture, allowing for natural ventilation and sunlight to flood every room. These villas offer a harmonious layout of space, from the entrance to the main garden and pool, as well as the living room and expansive veranda. Additionally, you will have the pleasure of exploring a lush tropical garden filled with indigenous plants.

The combination of contemporary and rustic architecture, using natural materials and featuring a beautiful two-sloped gable roof, contribute to the undeniable charm and unique character of these villas. One of their greatest assets is their superb master suite, which includes a large bedroom, dressing room, glass en-suite bathroom, and spacious outdoor shower.