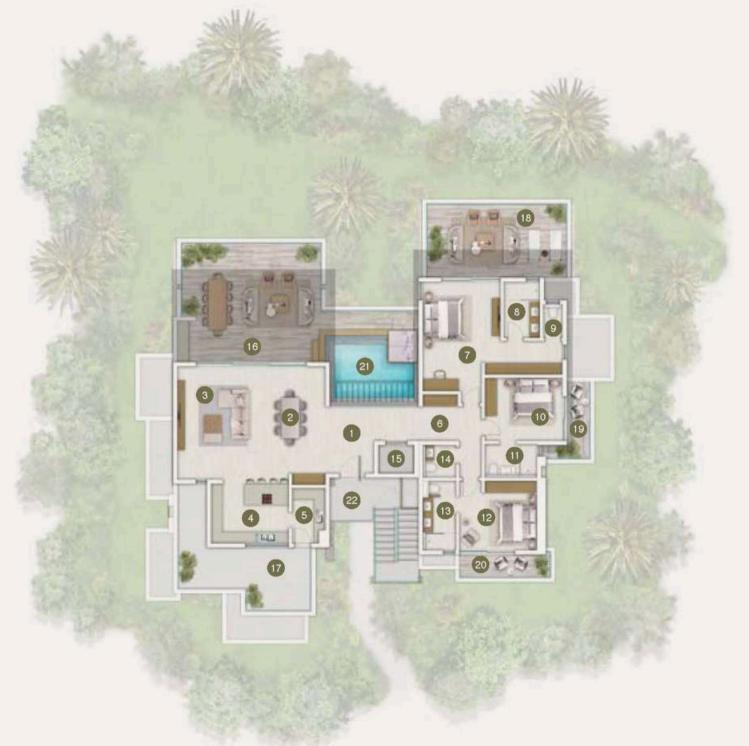

#### Demera Signature Villa Floor and Roof Plans

| Internal Areas           | Net Internal Area (m²) |
|--------------------------|------------------------|
| 1. Hall                  | 16.51                  |
| 2. Corridor 1            | 6.48                   |
| 3. Corridor 2            | 6.85                   |
| 4. Master bedroom        | 20.58                  |
| 5. Master dressing       | 6.16                   |
| 6. Wc master             | 1.98                   |
| 7. Master bathroom       | 11.38                  |
| 8. Office & TV room      | 17.15                  |
| 9. Bedroom 2             | 14.70                  |
| 10. Bathroom 2           | 5.60                   |
| 11. Dressing 3           | 4.00                   |
| 12. Bedroom 3            | 18.66                  |
| 13. Bathroom 3           | 5.94                   |
| 14. Guest wc             | 3.12                   |
| 15. Kitchen              | 24.44                  |
| 16. Laundry              | 6.60                   |
| 17. Store                | 4.50                   |
| 18. Living & dining room | 47.11                  |
| 19. Veranda              | 40.06                  |
| Total                    | 261.82                 |

| External Areas      | Net External Area (m²) |
|---------------------|------------------------|
| 20. Porch           | 11.02                  |
| 21. Technical       | 1.14                   |
| 22. Heat pump       | 1.08                   |
| 23. Master terrace  | 9.35                   |
| 24. Terrace 2       | 5.10                   |
| 25. Terrace 3       | 6.41                   |
| 26. Terrace 4       | 4.73                   |
| 27. Terrace 5       | 5.96                   |
| 28. Terrace 6       | 16.75                  |
| 29. External shower | 7.27                   |
| 30. Pool deck       | 29.77                  |
| 31. Pool            | 38.96                  |
| 32. Pool shower     | 1.20                   |
| 33. Bin area        | 5.69                   |
| 34. Patio           | 25.04                  |
| 35. Kitchen yard    | Plot specific          |

Roof Plan

Gross External Area

**356.46** m<sup>2</sup>

Floor Plan

These stunning villas situated along Palm Alley benefit from a dual north-south orientation, allowing natural light to flood the living areas and create a welcoming and cosy atmosphere throughout the day.