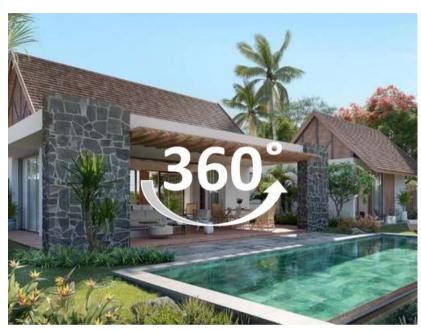

#### **Demera Signature Villa**

## Elegance in every detail

The Demera Signature Villa embodies a perfect blend of tradition and modernity. Inspired by Mauritian architecture, it stands out with its distinctive curved roof, natural stone walls with white corded joints and wooden finishes, offering a warm and authentic aesthetic. Designed to integrate harmoniously with its lush surroundings, it prioritises natural light and optimal ventilation, creating bright and airy living spaces.

Each villa is a unique living space, designed to meet the highest standards. With elegant suites, open-plan areas that connect the interior and exterior, and landscaped gardens featuring a magnificent swimming pool, they combine refinement and comfort. Located in the heart of Anahita Beau Champ, these one-of-a-kind villas offer much more than just a home: they promise an exceptional lifestyle in a peaceful, verdant setting. With only five units available, they represent rare and exclusive luxury.