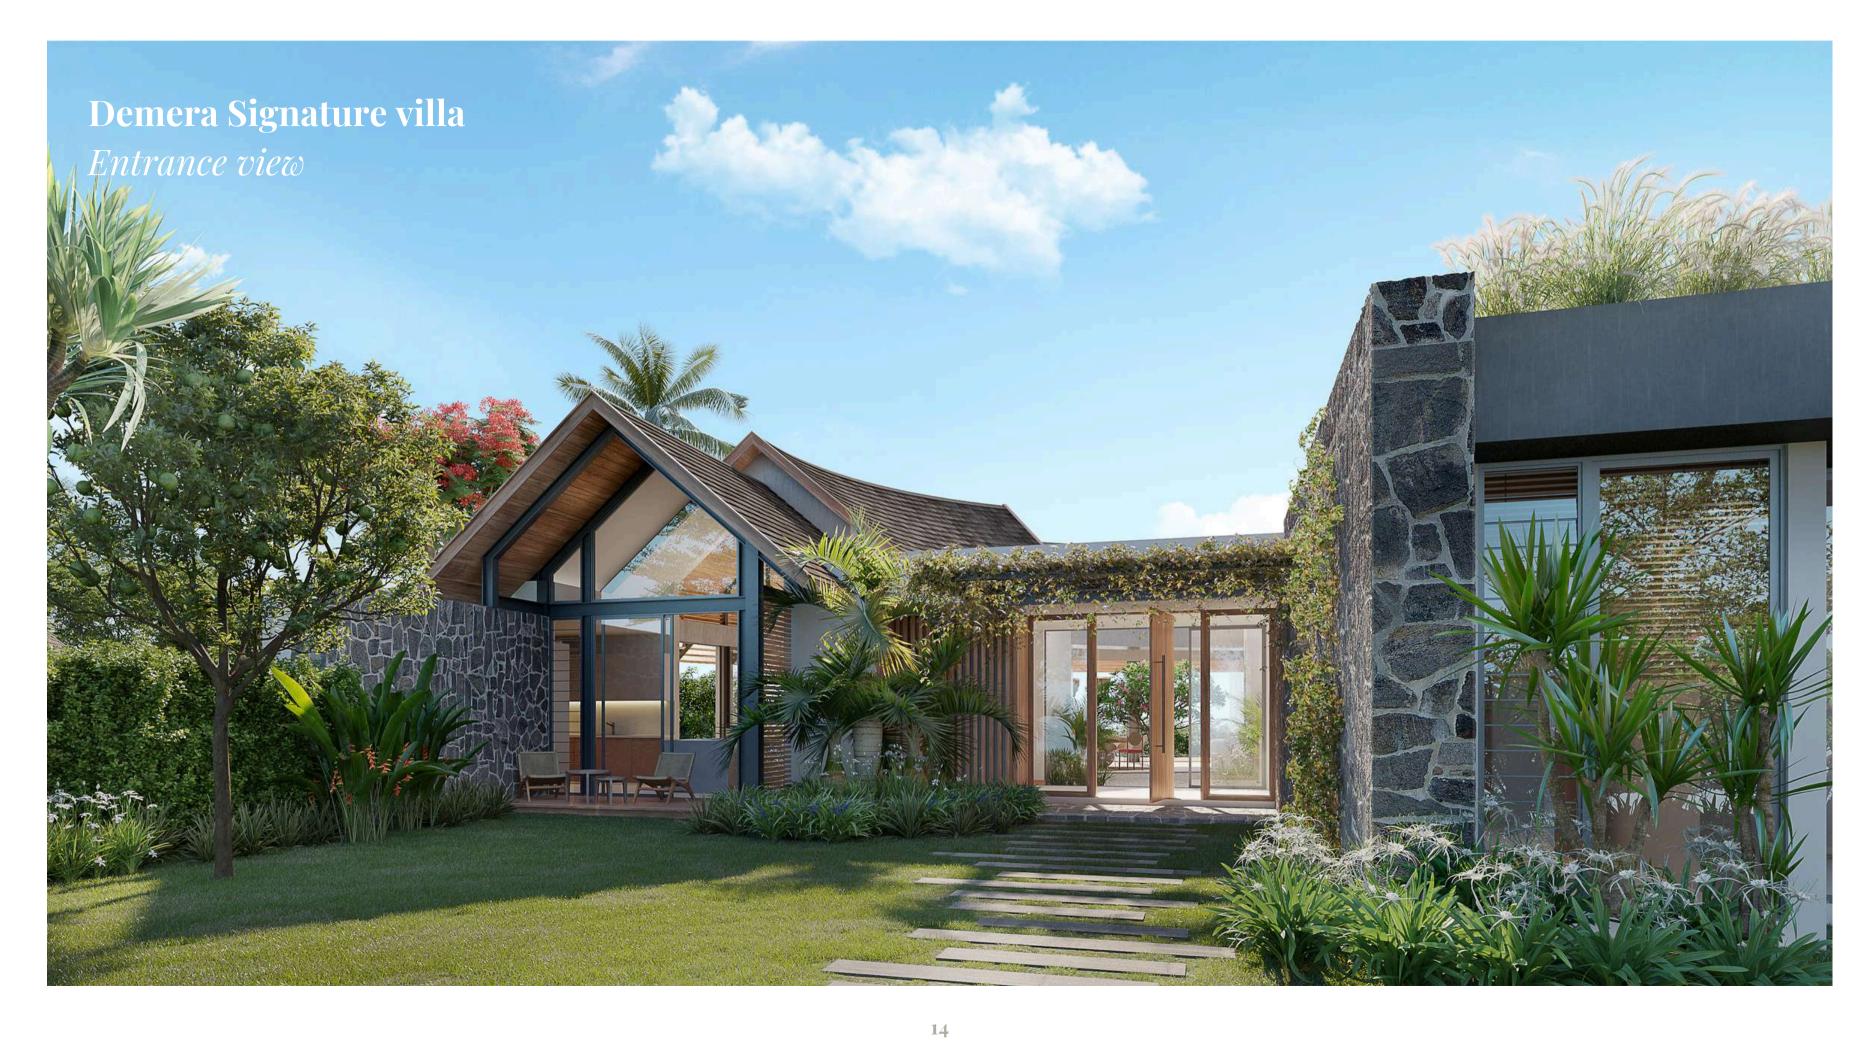

#### **Demera Signature Villa**

## Elegance in every detail

The Demera Signature Villa embodies a perfect blend of tradition and modernity. Inspired by Mauritian architecture, it stands out with its distinctive curved roof, natural stone walls with white corded joints and wooden finishes, offering a warm and authentic aesthetic. Designed to integrate harmoniously with its lush surroundings, it prioritises natural light and optimal ventilation, creating bright and airy living spaces.

Each villa is a unique living space, designed to meet the highest standards. With elegant suites, open-plan areas that connect the interior and exterior, and landscaped gardens featuring a magnificent swimming pool, they combine refinement and comfort. Located in the heart of Anahita Beau Champ, these one-of-a-kind villas offer much more than just a home: they promise an exceptional lifestyle in a peaceful, verdant setting. With only five units available, they represent rare and exclusive luxury.