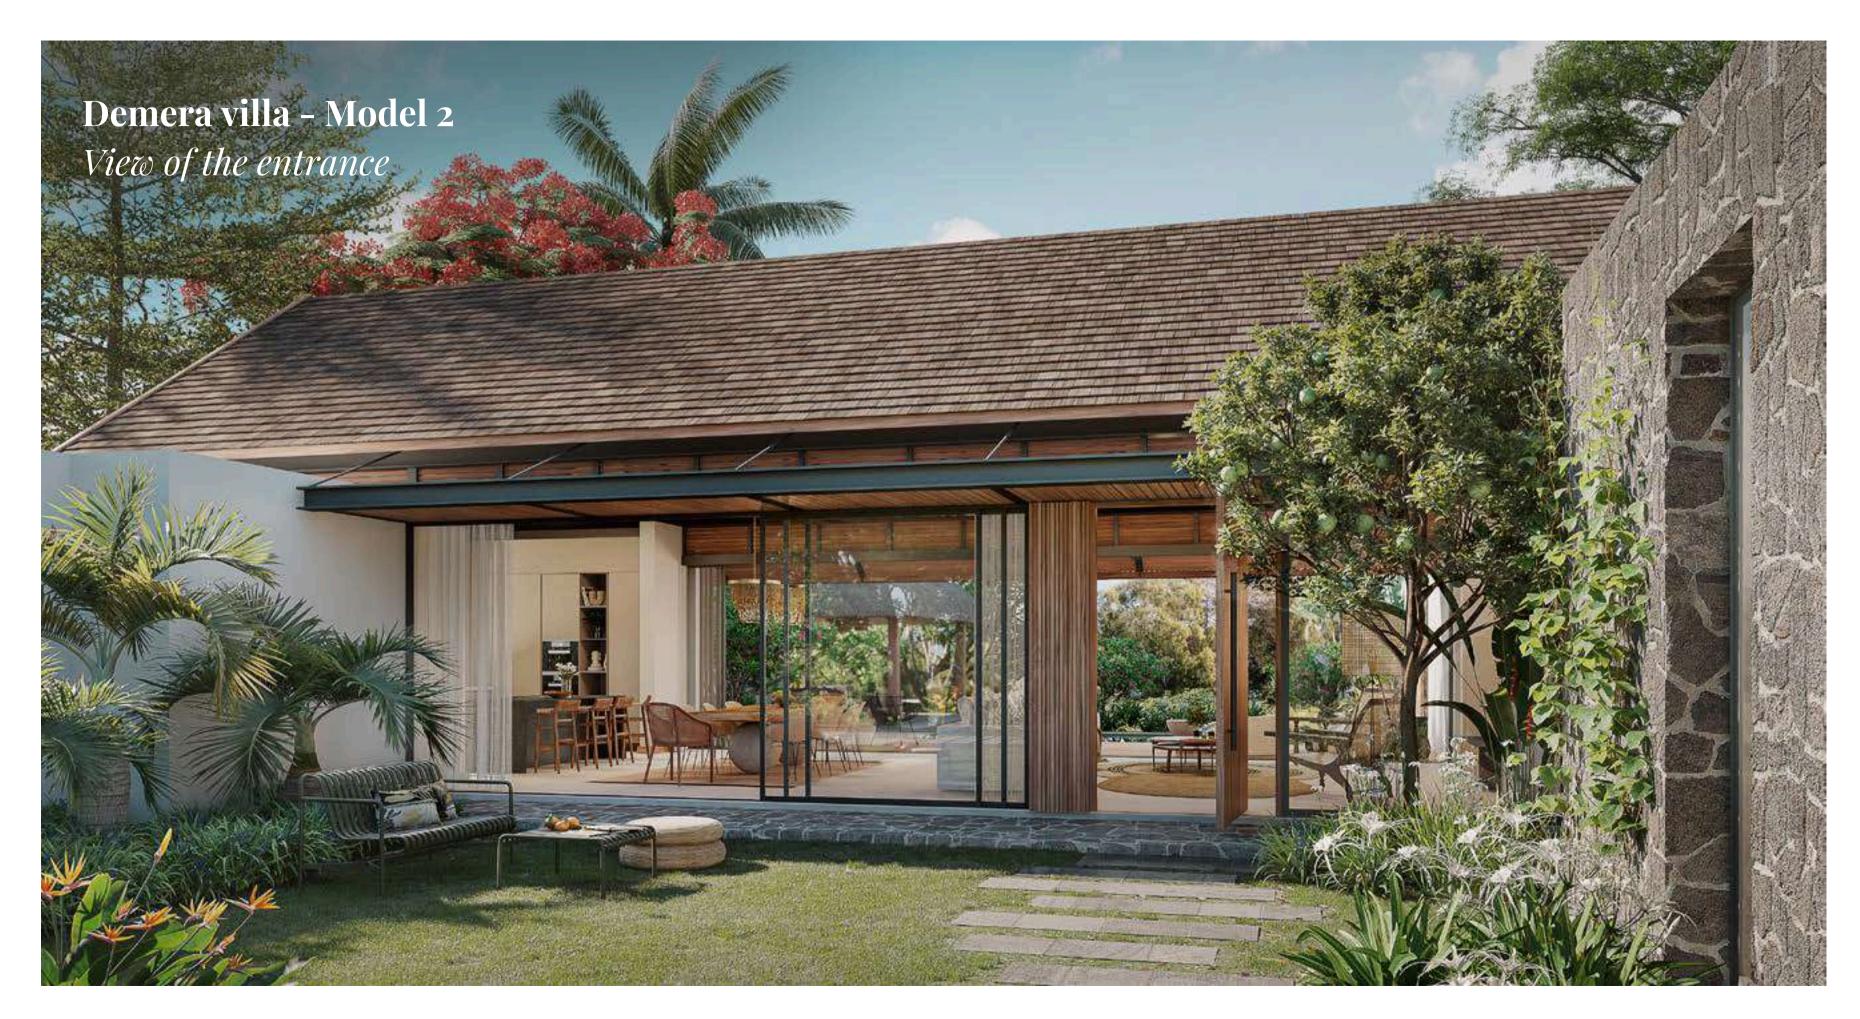

Inspired by local Mauritian architecture, the Demera villas offer a generous central space serving as a living room, dining room, and kitchen, with direct access to the garden and a beautiful pool. The typically Mauritian gable roofs promote excellent air circulation, reinforcing the sense of spaciousness.

The choice organic materials such as grey stone walls with white corded joints as used in back in the day, along with the roof style and the awnings, creates a rustic and authentic ambiance. The bedrooms feature large bay windows, providing comfortable and breezy spaces for restful nights.