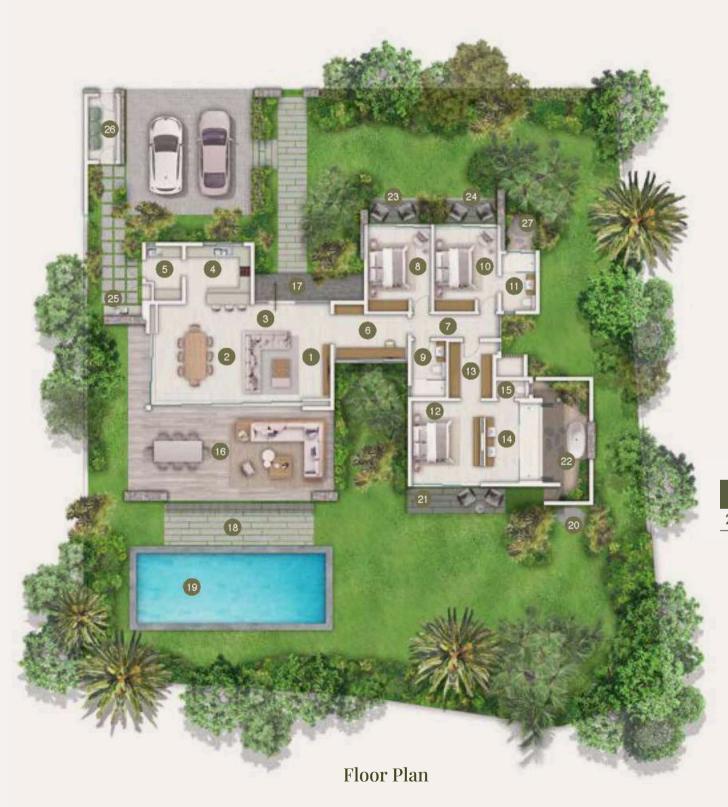

#### Demera villa - Model 4 Floor and Roof Plans

|     | Internal Areas        | Net Internal Area (m²) |
|-----|-----------------------|------------------------|
| 1.  | Living                | 19.8                   |
| 2.  | Dining                | 25.7                   |
| 3.  | Hall                  | 5.8                    |
| 4.  | Kitchen               | 12.9                   |
| 5.  | Laundry               | 5.5                    |
| 6.  | Corridor & office     | 10.8                   |
| 7.  | Corridor              | 6.1                    |
| 8.  | Bedroom 2             | 16.1                   |
| 9.  | Bathroom 2 & guest WC | 5.8                    |
| 10. | Bedroom 3             | 16.1                   |
| 11. | Bathroom 3            | 5.8                    |
| 12. | Master bedroom        | 17.8                   |
| 13. | Master dressing       | 7.6                    |
| 14. | Master bathroom       | 13.3                   |
| 15. | Master wc             | 1.7                    |
| 16. | Veranda               | 60.40                  |
| Tot | al                    | 231.6                  |

| External Areas       | Net External Area (m²) |
|----------------------|------------------------|
| 17. Porch            | 9.1                    |
| 18. Terrace 1        | 16.5                   |
| 19. Pool             | 35                     |
| 20. Pool shower      | 1                      |
| 21. Master terrace   | 8.8                    |
| 22. Outdoor shower 1 | 16.5                   |
| 23. Terrace 2        | 3.8                    |
| 24. Terrace 3        | 3.8                    |
| 25. Kitchen yard     | Plot specific          |
| 26. Bin area         | 5.5                    |

Roof Plan

| External A                      | rea (optional) (m²) |
|---------------------------------|---------------------|
| 27. Outdoor shower 2 (optional) | 3.7                 |

Gross External Area

**297.70** m<sup>2</sup>