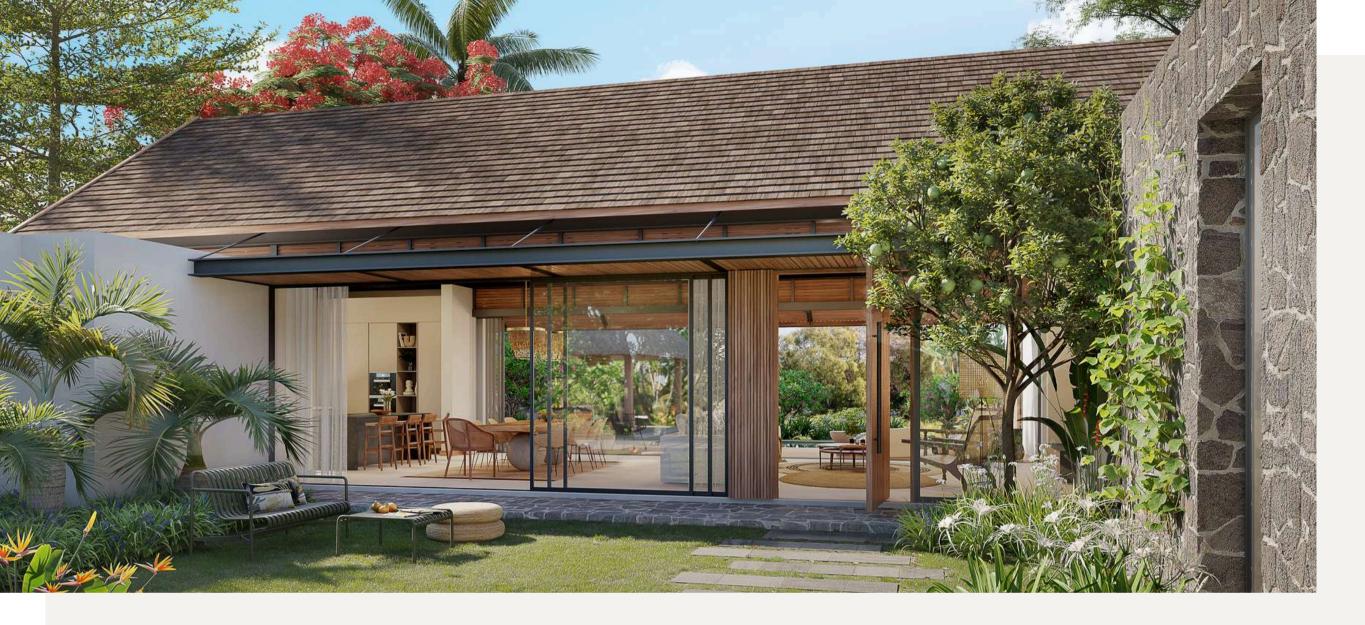

Inspired by local Mauritian architecture, the Demera villas offer a generous central space serving as a living room, dining room, and kitchen, with direct access to the garden and a beautiful pool. The typically Mauritian gable roofs promote excellent air circulation, reinforcing the sense of spaciousness.

The choice organic materials such as grey stone walls with white corded joints as used in back in the day, along with the roof style and the awnings, creates a rustic and authentic ambiance. The bedrooms feature large bay windows, providing comfortable and breezy spaces for restful nights.