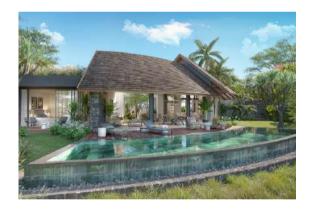

#### **Demera Signature Villa**

## Elegance in every detail

The Demera Signature Villa embodies a perfect blend of tradition and modernity. Inspired by Mauritian architecture, it stands out with its distinctive curved roof, natural stone walls with white corded joints and wooden finishes, offering a warm and authentic aesthetic. Designed to integrate harmoniously with its lush surroundings, it prioritises natural light and optimal ventilation, creating bright and airy living spaces.

Each villa is a unique living space, designed to meet the highest standards. With elegant suites, open-plan areas that connect the interior and exterior, and landscaped gardens featuring a magnificent swimming pool, they combine refinement and comfort. Located in the heart of Anahita Beau Champ, these one-of-a-kind villas offer much more than just a home: they promise an exceptional lifestyle in a peaceful, verdant setting. With only five units available, they represent rare and exclusive luxury.

Villa available on plots: A1 to A5

Plots ranging from 1,273 m<sup>2</sup> to 1,412 m<sup>2</sup>

Villa gross external area: 356 m<sup>2</sup>

3 bedrooms

3 bathrooms

As From

Rs 87 M