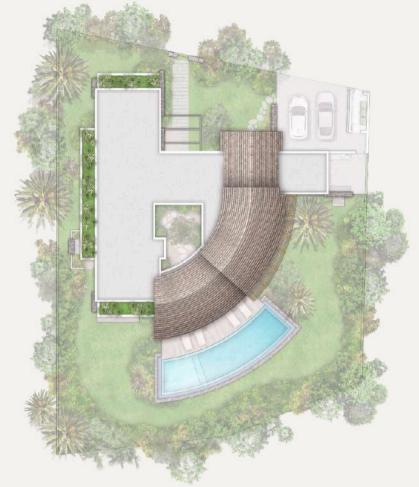

Roof Plan

Gross External Area

**356.46** m<sup>2</sup>

Floor Plan

These stunning villas situated along Palm Alley benefit from a dual north-south orientation, allowing natural light to flood the living areas and create a welcoming and cosy atmosphere throughout the day.

Inspired by local Mauritian architecture, the Demera villas offer a generous central space serving as a living room, dining room, and kitchen, with direct access to the garden and a beautiful pool. The typically Mauritian gable roofs promote excellent air circulation, reinforcing the sense of spaciousness.

The choice organic materials such as grey stone walls with white corded joints as used in back in the day, along with the roof style and the awnings, creates a rustic and authentic ambiance. The bedrooms feature large bay windows, providing comfortable and breezy spaces for restful nights.