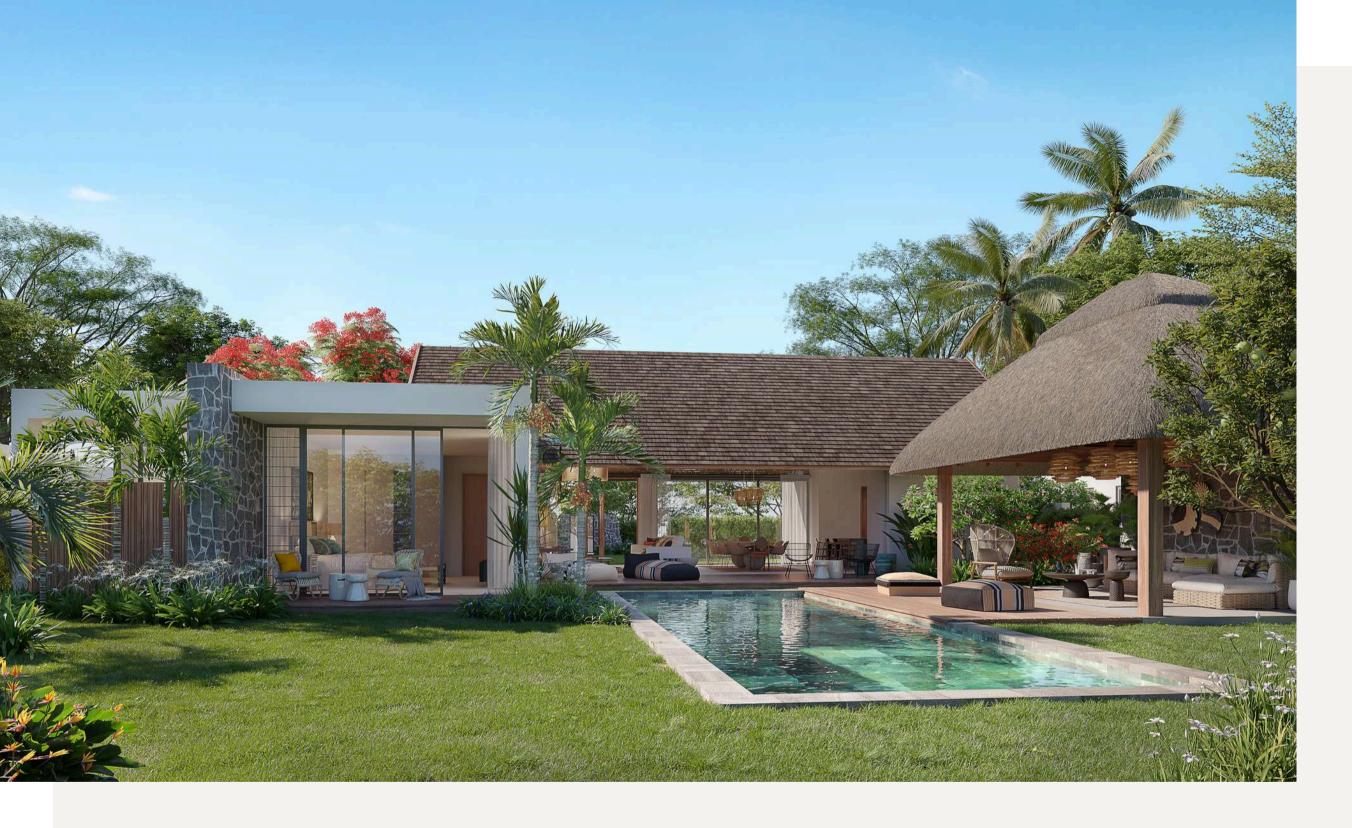

## Demera villa - Model 3

The Demera villa model 3 embraces the same architectural features as the model 2, but with a slightly smaller footprint.

Outside, the pool is arranged perpendicular to the beautiful terrace, offering a different perspective of the landscaped tropical garden.

Gross external area:

**271** m<sup>2</sup>

The Demera villas - Model 4 boast a magnificent view of Palm Alley and stand out for their spaciousness and open architecture, allowing for natural ventilation and sunlight to flood every room. These villas offer a harmonious layout of space, from the entrance to the main garden and pool, as well as the living room and expansive veranda. Additionally, you will have the pleasure of exploring a lush tropical garden filled with indigenous plants.

The combination of contemporary and rustic architecture, using natural materials and featuring a beautiful two-sloped gable roof, contribute to the undeniable charm and unique character of these villas. One of their greatest assets is their superb master suite, which includes a large bedroom, dressing room, glass en-suite bathroom, and spacious outdoor shower.