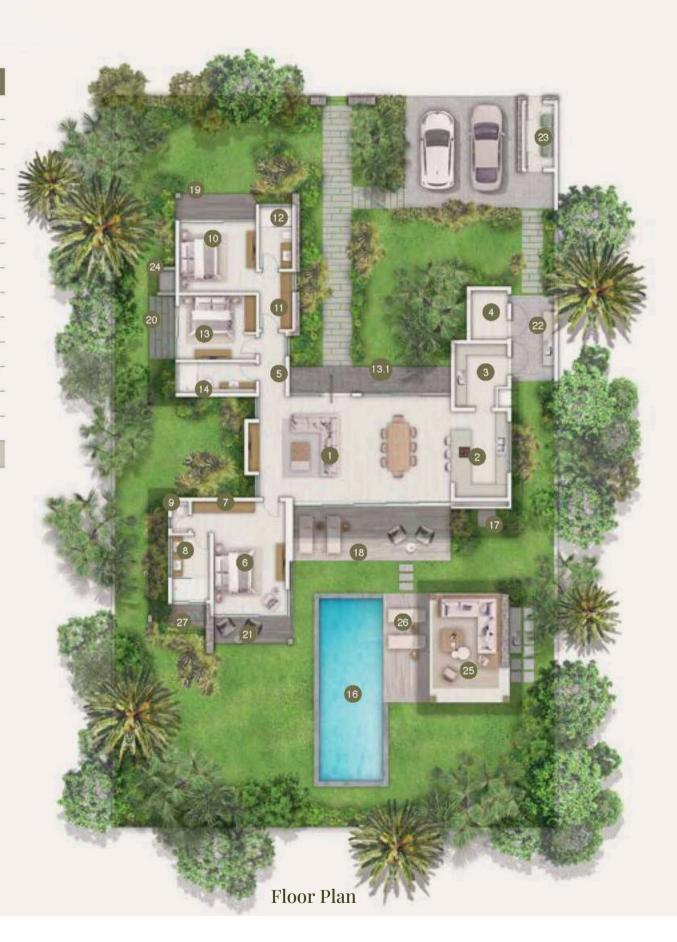

#### Demera villa - Model 4 Floor and Roof Plans

|     | Internal Areas        | Net Internal Area (m²) |
|-----|-----------------------|------------------------|
| 1.  | Living                | 19.8                   |
| 2.  | Dining                | 25.7                   |
| 3.  | Hall                  | 5.8                    |
| 4.  | Kitchen               | 12.9                   |
| 5.  | Laundry               | 5.5                    |
| 6.  | Corridor & office     | 10.8                   |
| 7.  | Corridor              | 6.1                    |
| 8.  | Bedroom 2             | 16.1                   |
| 9.  | Bathroom 2 & guest WC | 5.8                    |
| 10. | Bedroom 3             | 16.1                   |
| 11. | Bathroom 3            | 5.8                    |
| 12. | Master bedroom        | 17.8                   |
| 13. | Master dressing       | 7.6                    |
| 14. | Master bathroom       | 13.3                   |
| 15. | Master wc             | 1.7                    |
| 16. | Veranda               | 60.40                  |
| Tot | al                    | 231.6                  |

| External Areas       | Net External Area (m²) |
|----------------------|------------------------|
| 17. Porch            | 9.1                    |
| 18. Terrace 1        | 16.5                   |
| 19. Pool             | 35                     |
| 20. Pool shower      | 1                      |
| 21. Master terrace   | 8.8                    |
| 22. Outdoor shower 1 | 16.5                   |
| 23. Terrace 2        | 3.8                    |
| 24. Terrace 3        | 3.8                    |
| 25. Kitchen yard     | Plot specific          |
| 26. Bin area         | 5.5                    |

Roof Plan

| External A                      | rea (optional) (m²) |
|---------------------------------|---------------------|
| 27. Outdoor shower 2 (optional) | 3.7                 |

Gross External Area

**297.70** m<sup>2</sup>