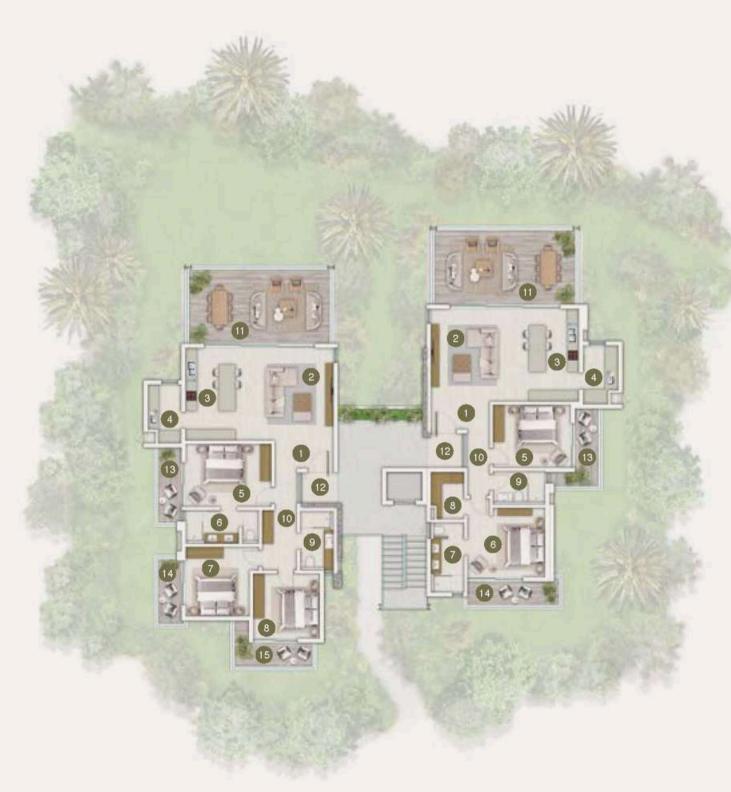

### **Apartments and penthouses**

Located just a few steps from Zeste, the bustling heart of the Smart City, complete with cafes, shops and a swimming pool, L'Écho des Champs, the estate's first residential neighbourhood, offers spacious apartments that are divided into three 5-unit residences, with two on the ground floor, two on the first, and a penthouse on the top floor.

To preserve the rural and authentic feel of the site, nature is part of the architectural concept, with beautiful vegetation surrounding each residence, providing a serene and peaceful atmosphere, conducive to a more human-scale approach to living.

The pitched roofs of the penthouses blend harmoniously into the surrounding landscape, while the wooden sunshades offer protection and privacy within the comfortable and inviting living spaces that overlook the beautiful Palm Alley.

The verandas, balustrades and metal staircases are reminiscent of the industrial architecture of the old factory, which is an integral part of the project, adding to its unique character and charm.

As From