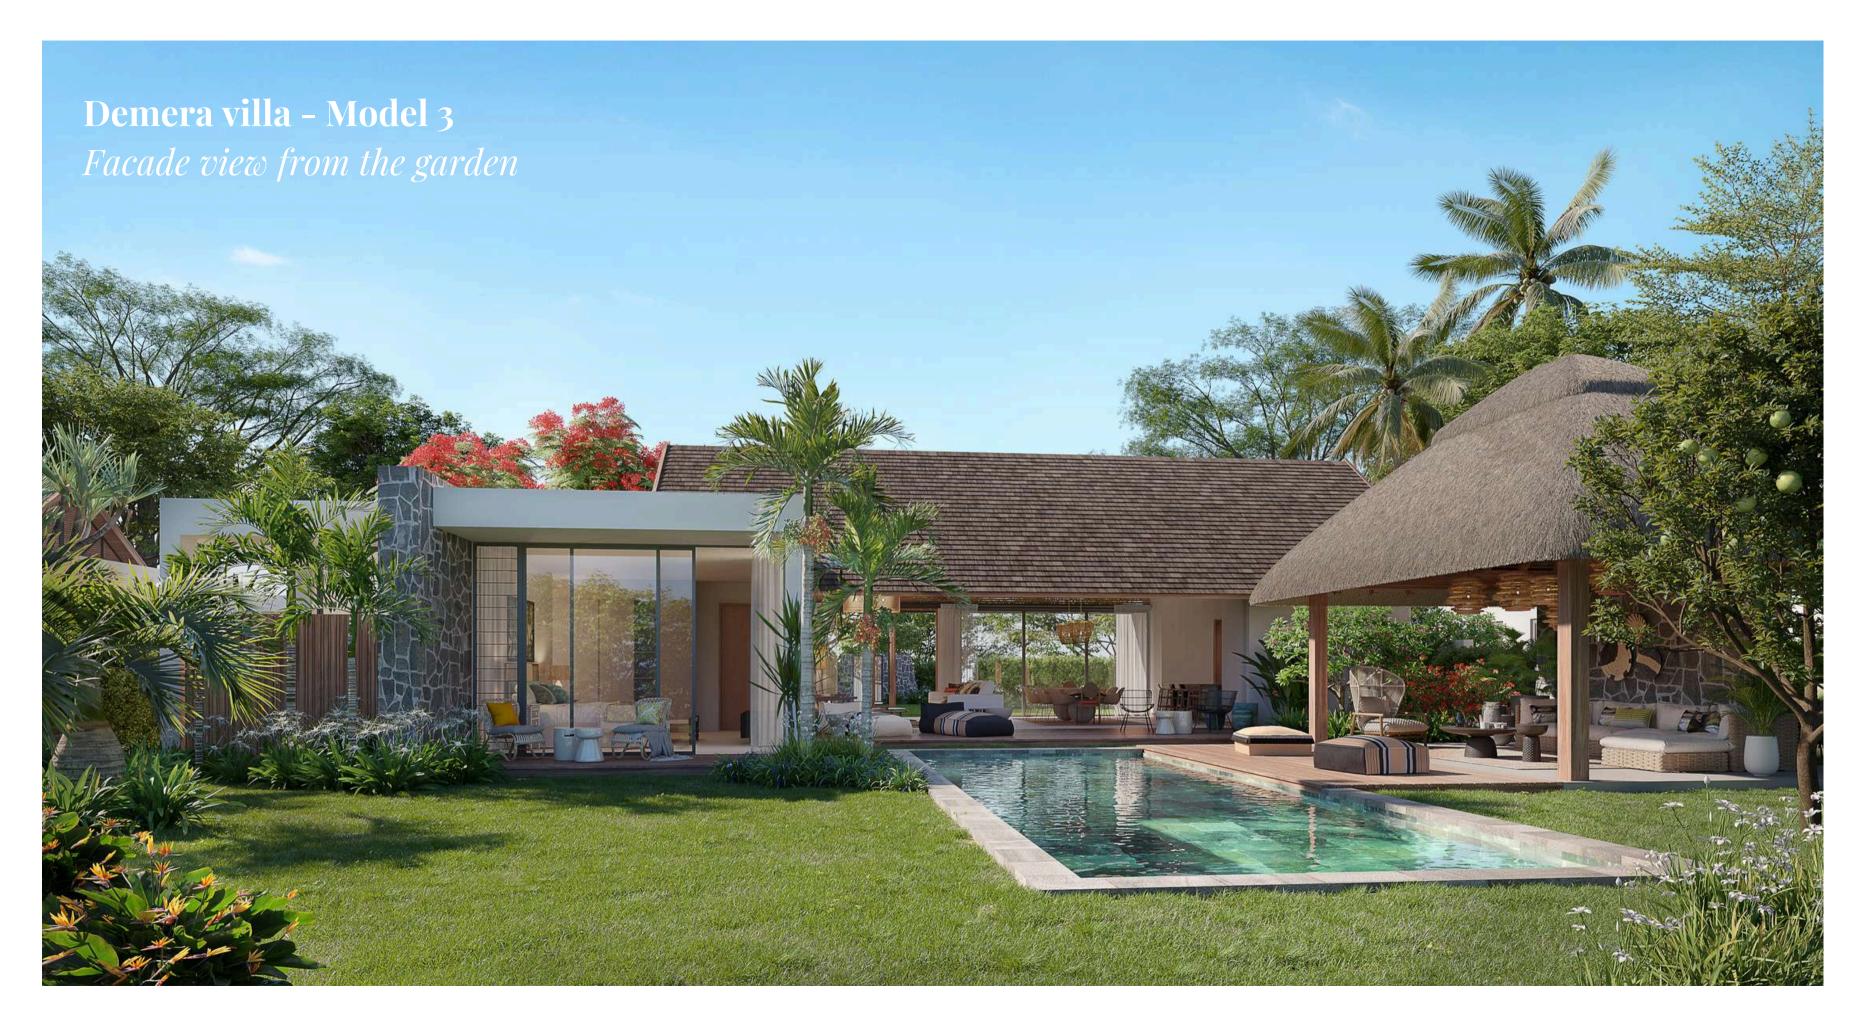

## Demera villa - Model 3

The Demera villa model 3 embraces the same architectural features as the model 2, but with a slightly smaller footprint.

Outside, the pool is arranged perpendicular to the beautiful terrace, offering a different perspective of the landscaped tropical garden.

Gross external area:

**271** m<sup>2</sup>

The Demera villas - Model 4 boast a magnificent view of Palm Alley and stand out for their spaciousness and open architecture, allowing for natural ventilation and sunlight to flood every room. These villas offer a harmonious layout of space, from the entrance to the main garden and pool, as well as the living room and expansive veranda. Additionally, you will have the pleasure of exploring a lush tropical garden filled with indigenous plants.

The combination of contemporary and rustic architecture, using natural materials and featuring a beautiful two-sloped gable roof, contribute to the undeniable charm and unique character of these villas. One of their greatest assets is their superb master suite, which includes a large bedroom, dressing room, glass en-suite bathroom, and spacious outdoor shower.