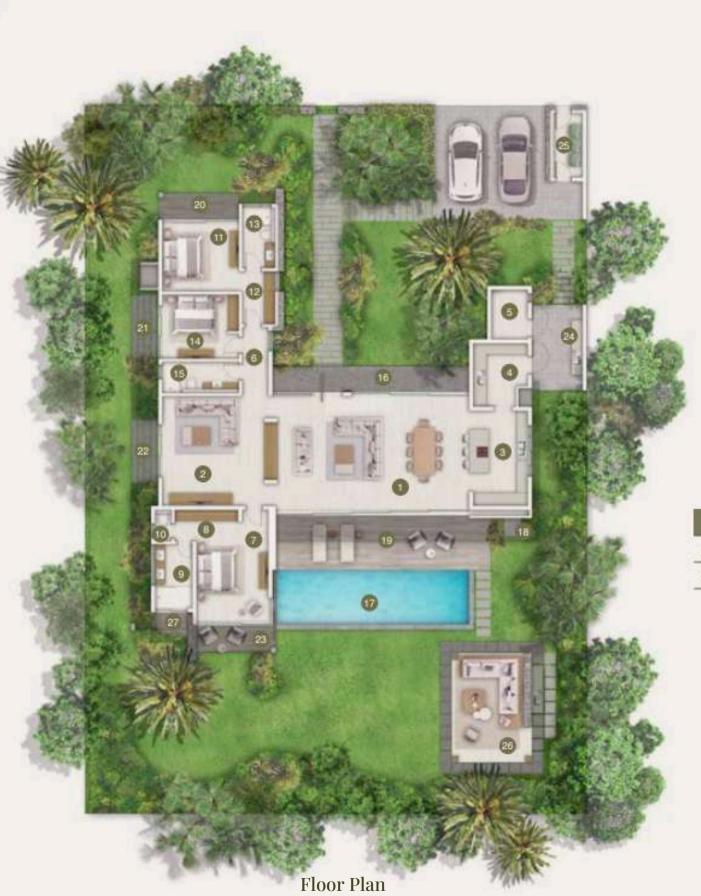

#### Demera villa - Model 3 Floor and Roof Plans

|      | Internal Areas          | Net Internal Area (m²) |
|------|-------------------------|------------------------|
| 1.   | Living, dining, TV room | 61.32                  |
| 2.   | Kitchen                 | 15.6                   |
| 3.   | Laundry                 | 9.21                   |
| 4.   | Store                   | 5.4                    |
| 5.   | Corridor                | 5                      |
| 6.   | Master bedroom          | 19.9                   |
| 7.   | Dressing                | 5.9                    |
| 8.   | Bathroom                | 7.1                    |
| 9.   | Master WC               | 1.5                    |
| 10.  | Bedroom 2               | 15.5                   |
| 11.  | Dressing 2              | 5.2                    |
| 12.  | Bathroom                | 5.9                    |
| 13.  | Bedroom 3               | 14.6                   |
| 14.  | Bathroom and WC         | 9.9                    |
| Tota | al                      | 178.14                 |

| External Areas     | External Areas (optional) (m²) |
|--------------------|--------------------------------|
| 15. Porch          | 13.1                           |
| 16. Pool           | 35.0                           |
| 17. Pool shower    | 1.0                            |
| 18. Pool terrace   | 25.9                           |
| 19. Terrace 2      | 6.3                            |
| 20. Terrace 3      | 5.3                            |
| 21. Master terrace | 6.25                           |
| 22. Outdoor sink   | Plot specific                  |
| 23. Bin area       | 5.5                            |
| 24. Heat pump      | 1.1                            |

Roof Plan

| External Areas (optional) (m²) |                           |      |  |
|--------------------------------|---------------------------|------|--|
| 25.                            | Gazebo (optional)         | 41.7 |  |
| 26.                            | Gazebo terrace (optional) | 15.3 |  |
| 27.                            | Outdoor shower            | 4    |  |

Gross external area:

**271** m<sup>2</sup>

The Demera villas - Model 4 boast a magnificent view of Palm Alley and stand out for their spaciousness and open architecture, allowing for natural ventilation and sunlight to flood every room. These villas offer a harmonious layout of space, from the entrance to the main garden and pool, as well as the living room and expansive veranda. Additionally, you will have the pleasure of exploring a lush tropical garden filled with indigenous plants.