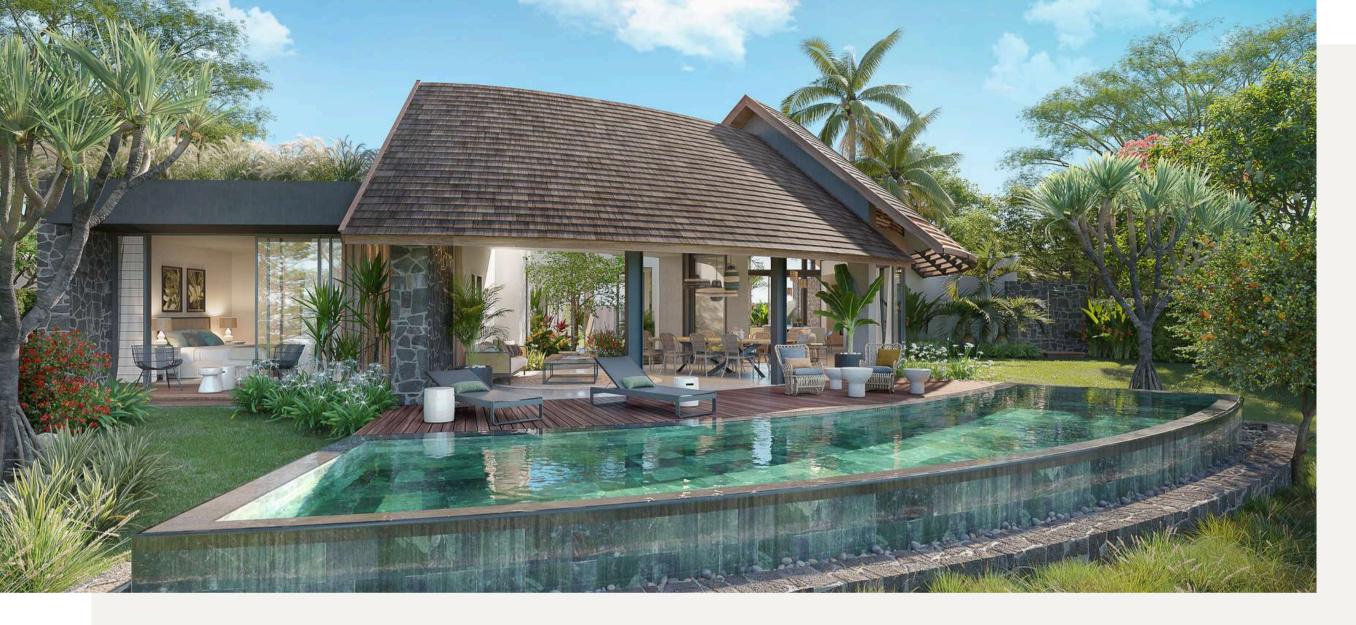

#### **Demera Signature Villa**

## Elegance in every detail

The Demera Signature Villa embodies a perfect blend of tradition and modernity. Inspired by Mauritian architecture, it stands out with its distinctive curved roof, natural stone walls with white corded joints and wooden finishes, offering a warm and authentic aesthetic. Designed to integrate harmoniously with its lush surroundings, it prioritises natural light and optimal ventilation, creating bright and airy living spaces.

Each villa is a unique living space, designed to meet the highest standards. With elegant suites, open-plan areas that connect the interior and exterior, and landscaped gardens featuring a magnificent swimming pool, they combine refinement and comfort. Located in the heart of Anahita Beau Champ, these one-of-a-kind villas offer much more than just a home: they promise an exceptional lifestyle in a peaceful, verdant setting. With only five units available, they represent rare and exclusive luxury.