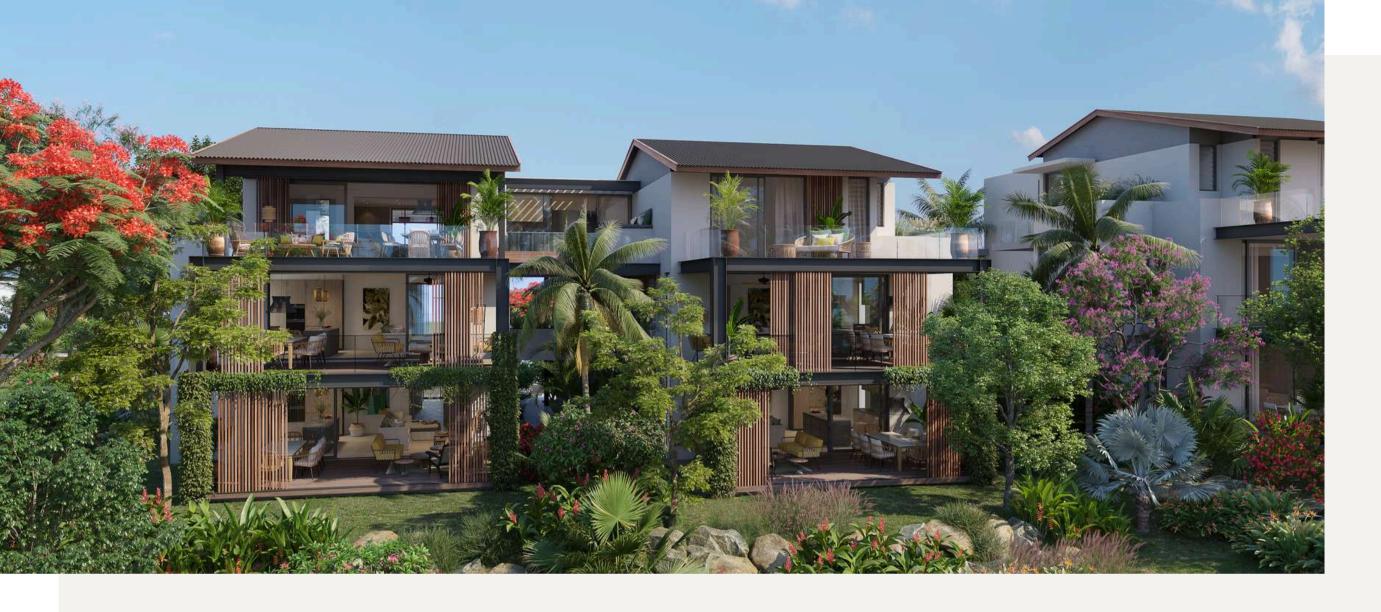

#### **Demera Signature Villa**

## Elegance in every detail

The Demera Signature Villa embodies a perfect blend of tradition and modernity. Inspired by Mauritian architecture, it stands out with its distinctive curved roof, natural stone walls with white corded joints and wooden finishes, offering a warm and authentic aesthetic. Designed to integrate harmoniously with its lush surroundings, it prioritises natural light and optimal ventilation, creating bright and airy living spaces.

Each villa is a unique living space, designed to meet the highest standards. With elegant suites, open-plan areas that connect the interior and exterior, and landscaped gardens featuring a magnificent swimming pool, they combine refinement and comfort. Located in the heart of Anahita Beau Champ, these one-of-a-kind villas offer much more than just a home: they promise an exceptional lifestyle in a peaceful, verdant setting. With only five units available, they represent rare and exclusive luxury.