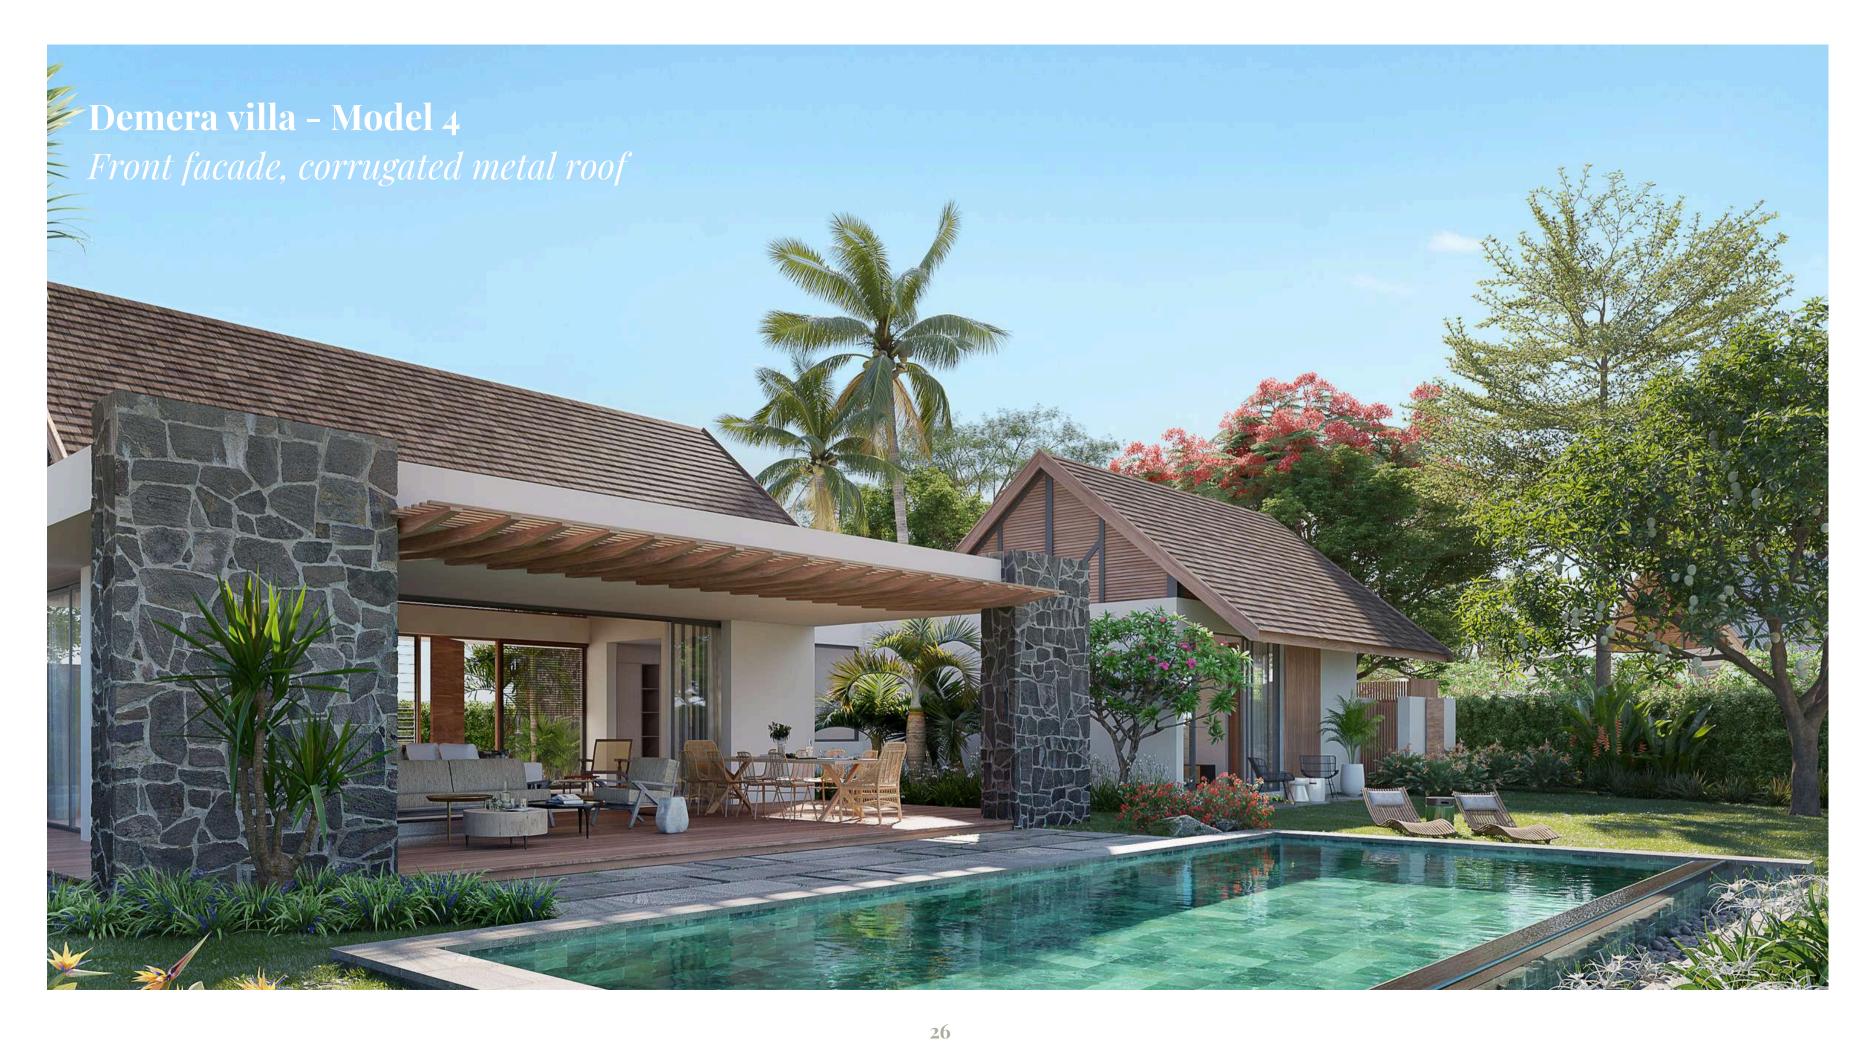

#### **Demera Signature Villa**

## Elegance in every detail

The Demera Signature Villa embodies a perfect blend of tradition and modernity. Inspired by Mauritian architecture, it stands out with its distinctive curved roof, natural stone walls with white corded joints and wooden finishes, offering a warm and authentic aesthetic. Designed to integrate harmoniously with its lush surroundings, it prioritises natural light and optimal ventilation, creating bright and airy living spaces.

Each villa is a unique living space, designed to meet the highest standards. With elegant suites, open-plan areas that connect the interior and exterior, and landscaped gardens featuring a magnificent swimming pool, they combine refinement and comfort. Located in the heart of Anahita Beau Champ, these one-of-a-kind villas offer much more than just a home: they promise an exceptional lifestyle in a peaceful, verdant setting. With only five units available, they represent rare and exclusive luxury.

Gross external area:

**271** m<sup>2</sup>

The Demera villas - Model 4 boast a magnificent view of Palm Alley and stand out for their spaciousness and open architecture, allowing for natural ventilation and sunlight to flood every room. These villas offer a harmonious layout of space, from the entrance to the main garden and pool, as well as the living room and expansive veranda. Additionally, you will have the pleasure of exploring a lush tropical garden filled with indigenous plants.

The combination of contemporary and rustic architecture, using natural materials and featuring a beautiful two-sloped gable roof, contribute to the undeniable charm and unique character of these villas. One of their greatest assets is their superb master suite, which includes a large bedroom, dressing room, glass en-suite bathroom, and spacious outdoor shower.