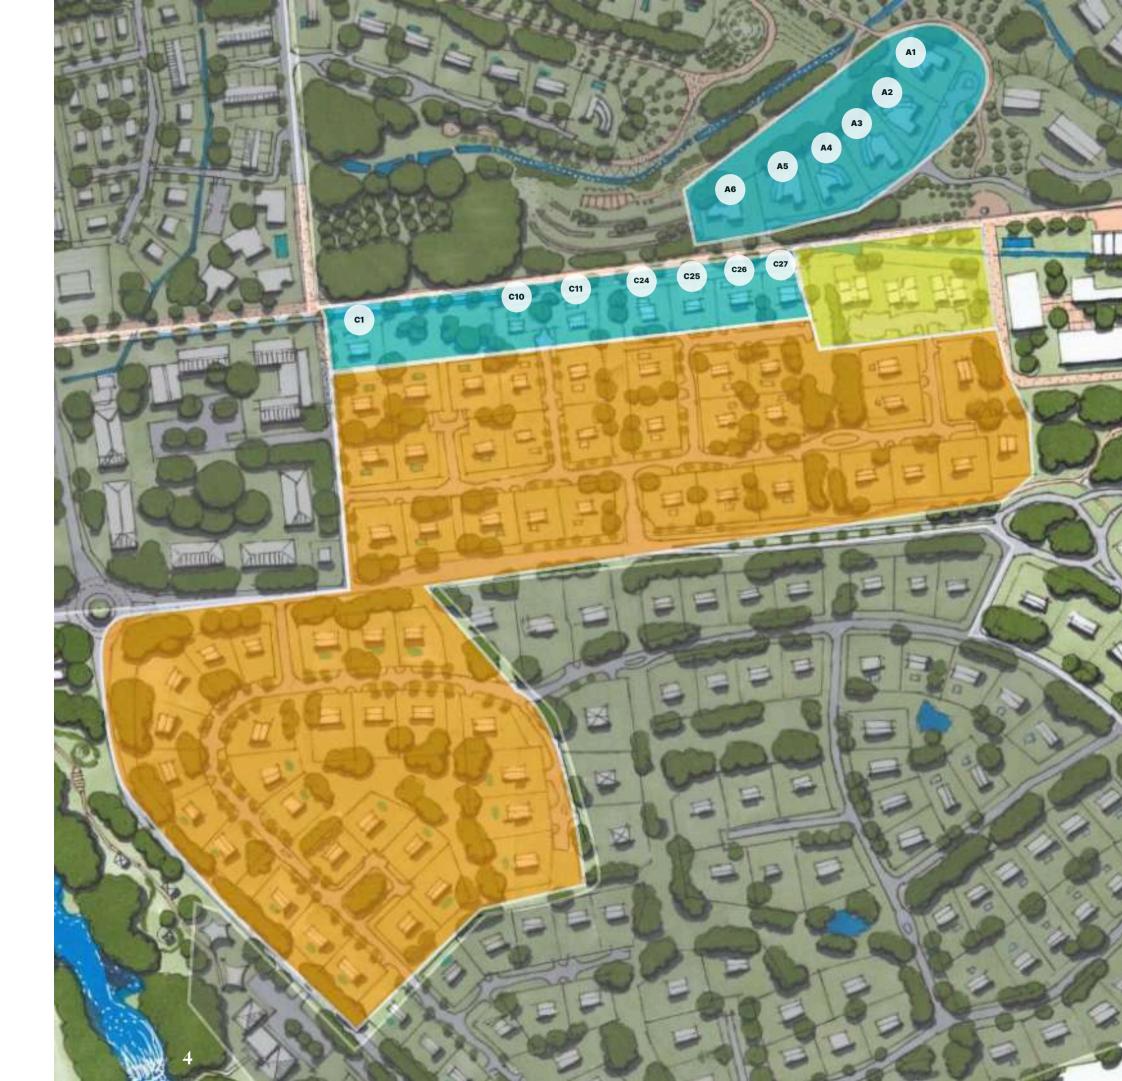

## Masterplan

| 1  | L'Écho des Champs - Serviced Land             |
|----|-----------------------------------------------|
| 2  | L'Écho des Champs - Villas & Apartments       |
| 3  | La Ravine - Villas                            |
| 4  | Clavis International Primary School           |
| 5  | Sports Centre 'RM Club'                       |
| 6  | Innovation Park: Commercial lands             |
| 7  | The Factory: Rehabilitation of the sugar mill |
| 8  | Fangourin: Offices & co-working spaces        |
| 9  | Zeste: Café, grocery shop, pool               |
| 10 | Les Jardins de Beau Champ: Working Farm       |
| 11 | Spring Park                                   |
| 12 | Palm Alley: Pedestrian and cycling path       |
| 13 | Future residential development                |
| 14 | Mixed-use development                         |
| 15 | Future developments                           |
| 16 | Sports and leisure facilities                 |
| 17 | Amarela Beach & Boat Club                     |
| 18 | Beau Champ Village                            |
| 19 | Grand River South East Waterfall              |