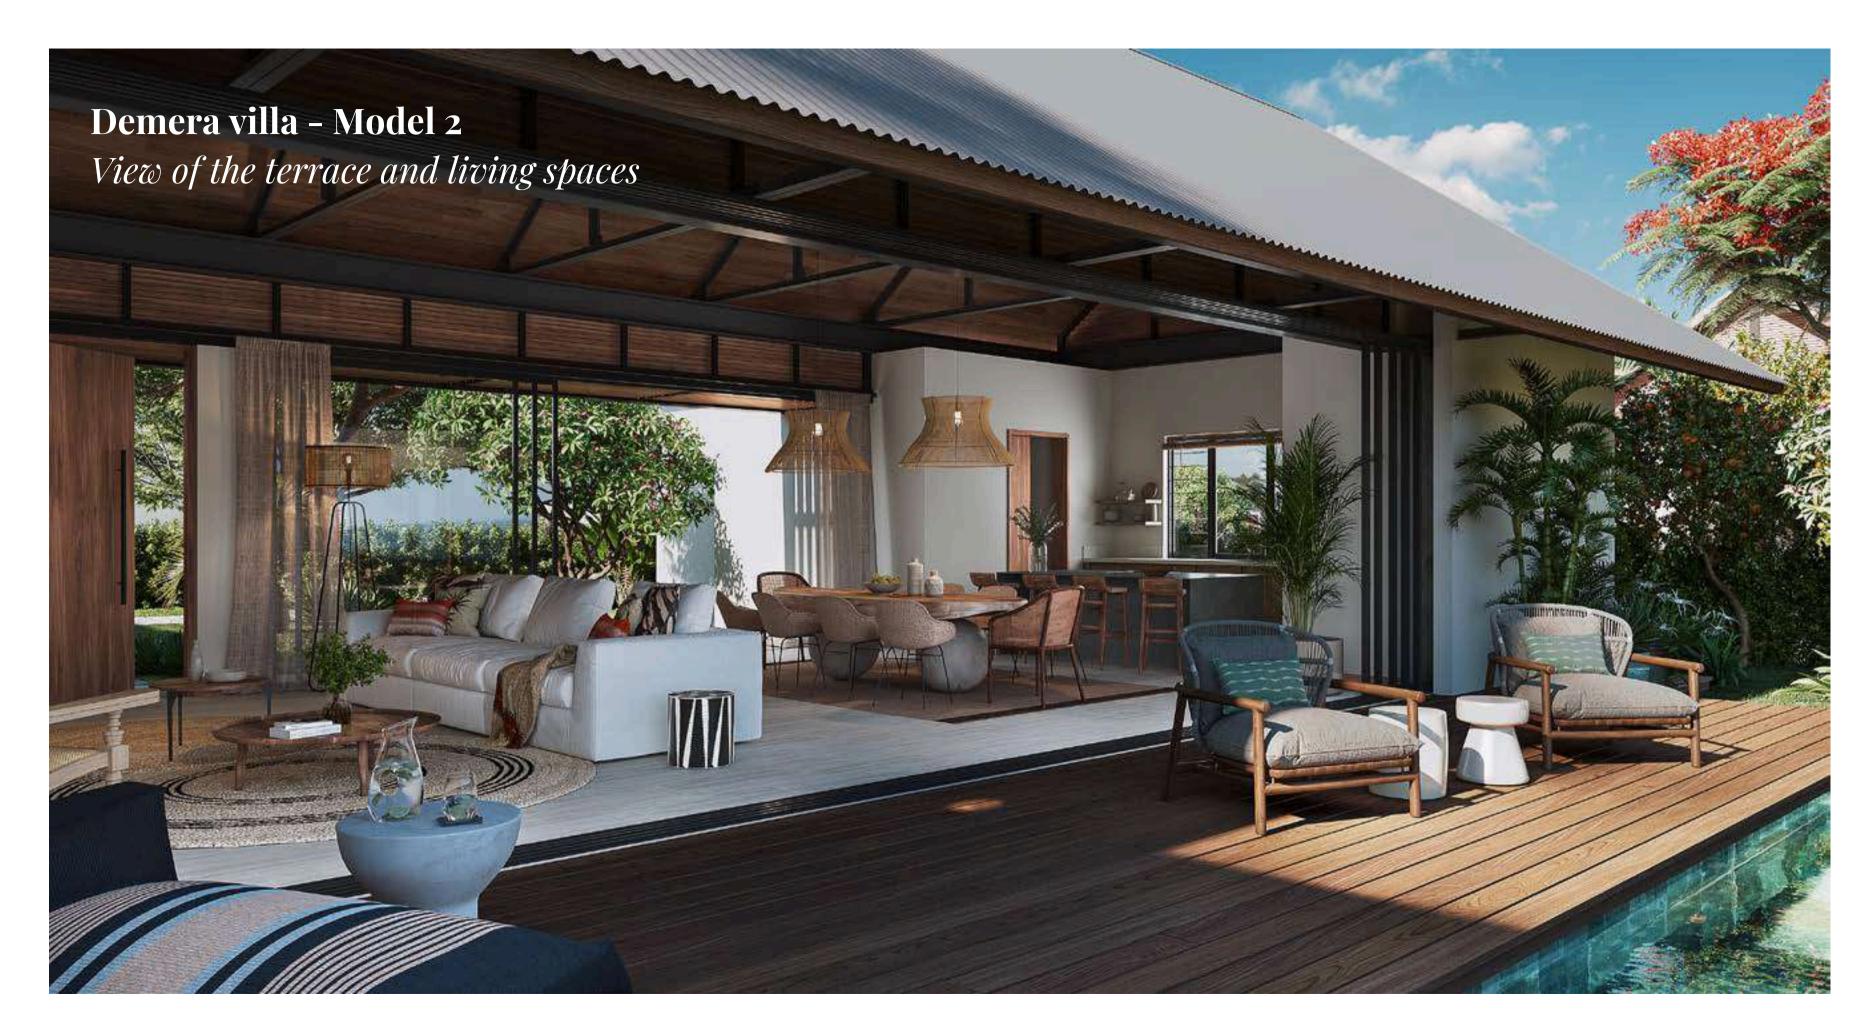

Inspired by local Mauritian architecture, the Demera villas offer a generous central space serving as a living room, dining room, and kitchen, with direct access to the garden and a beautiful pool. The typically Mauritian gable roofs promote excellent air circulation, reinforcing the sense of spaciousness.

The choice organic materials such as grey stone walls with white corded joints as used in back in the day, along with the roof style and the awnings, creates a rustic and authentic ambiance. The bedrooms feature large bay windows, providing comfortable and breezy spaces for restful nights.