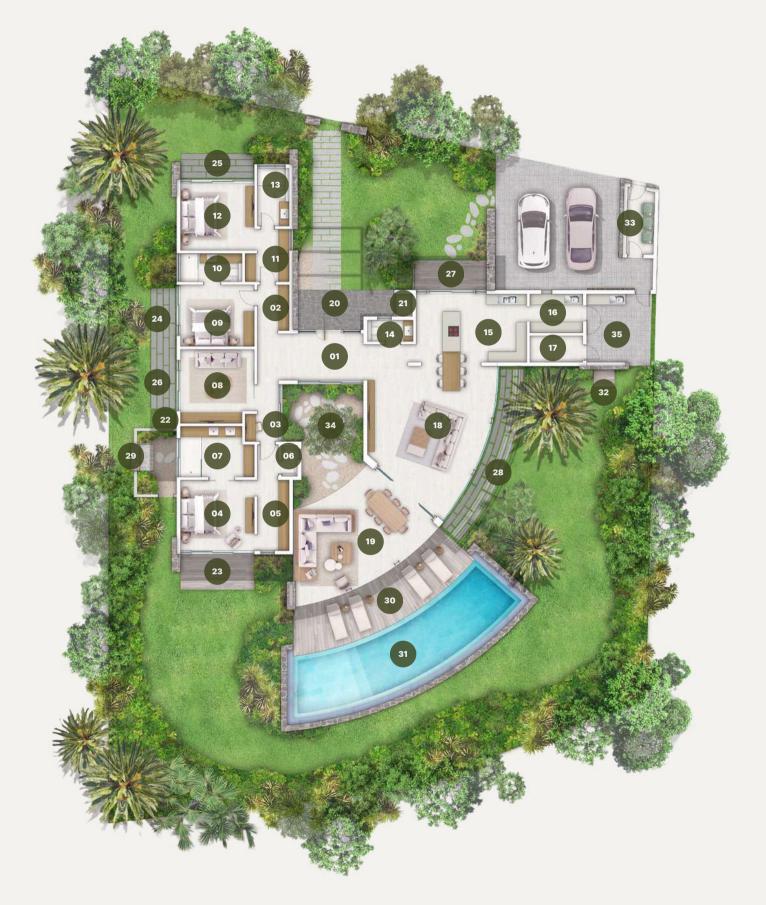

#### Demera Signature Villa Floor and Roof Plans

| Internal Areas           | Net Internal Area (m²) |
|--------------------------|------------------------|
| 1. Hall                  | 16.51                  |
| 2. Corridor 1            | 6.48                   |
| 3. Corridor 2            | 6.85                   |
| 4. Master bedroom        | 20.58                  |
| 5. Master dressing       | 6.16                   |
| 6. Wc master             | 1.98                   |
| 7. Master bathroom       | 11.38                  |
| 8. Office & TV room      | 17.15                  |
| 9. Bedroom 2             | 14.70                  |
| 10. Bathroom 2           | 5.60                   |
| 11. Dressing 3           | 4.00                   |
| 12. Bedroom 3            | 18.66                  |
| 13. Bathroom 3           | 5.94                   |
| 14. Guest wc             | 3.12                   |
| 15. Kitchen              | 24.44                  |
| 16. Laundry              | 6.60                   |
| 17. Store                | 4.50                   |
| 18. Living & dining room | 47.11                  |
| 19. Veranda              | 40.06                  |
| Total                    | 261.82                 |

| External Areas      | Net External Area (m²) |
|---------------------|------------------------|
| 20. Porch           | 11.02                  |
| 21. Technical       | 1.14                   |
| 22. Heat pump       | 1.08                   |
| 23. Master terrace  | 9.35                   |
| 24. Terrace 2       | 5.10                   |
| 25. Terrace 3       | 6.41                   |
| 26. Terrace 4       | 4.73                   |
| 27. Terrace 5       | 5.96                   |
| 28. Terrace 6       | 16.75                  |
| 29. External shower | 7.27                   |
| 30. Pool deck       | 29.77                  |
| 31. Pool            | 38.96                  |
| 32. Pool shower     | 1.20                   |
| 33. Bin area        | 5.69                   |
| 34. Patio           | 25.04                  |
| 35. Kitchen yard    | Plot specific          |

Roof Plan

Gross External Area

**356.46** m<sup>2</sup>

Floor Plan

These stunning villas situated along Palm Alley benefit from a dual north-south orientation, allowing natural light to flood the living areas and create a welcoming and cosy atmosphere throughout the day.