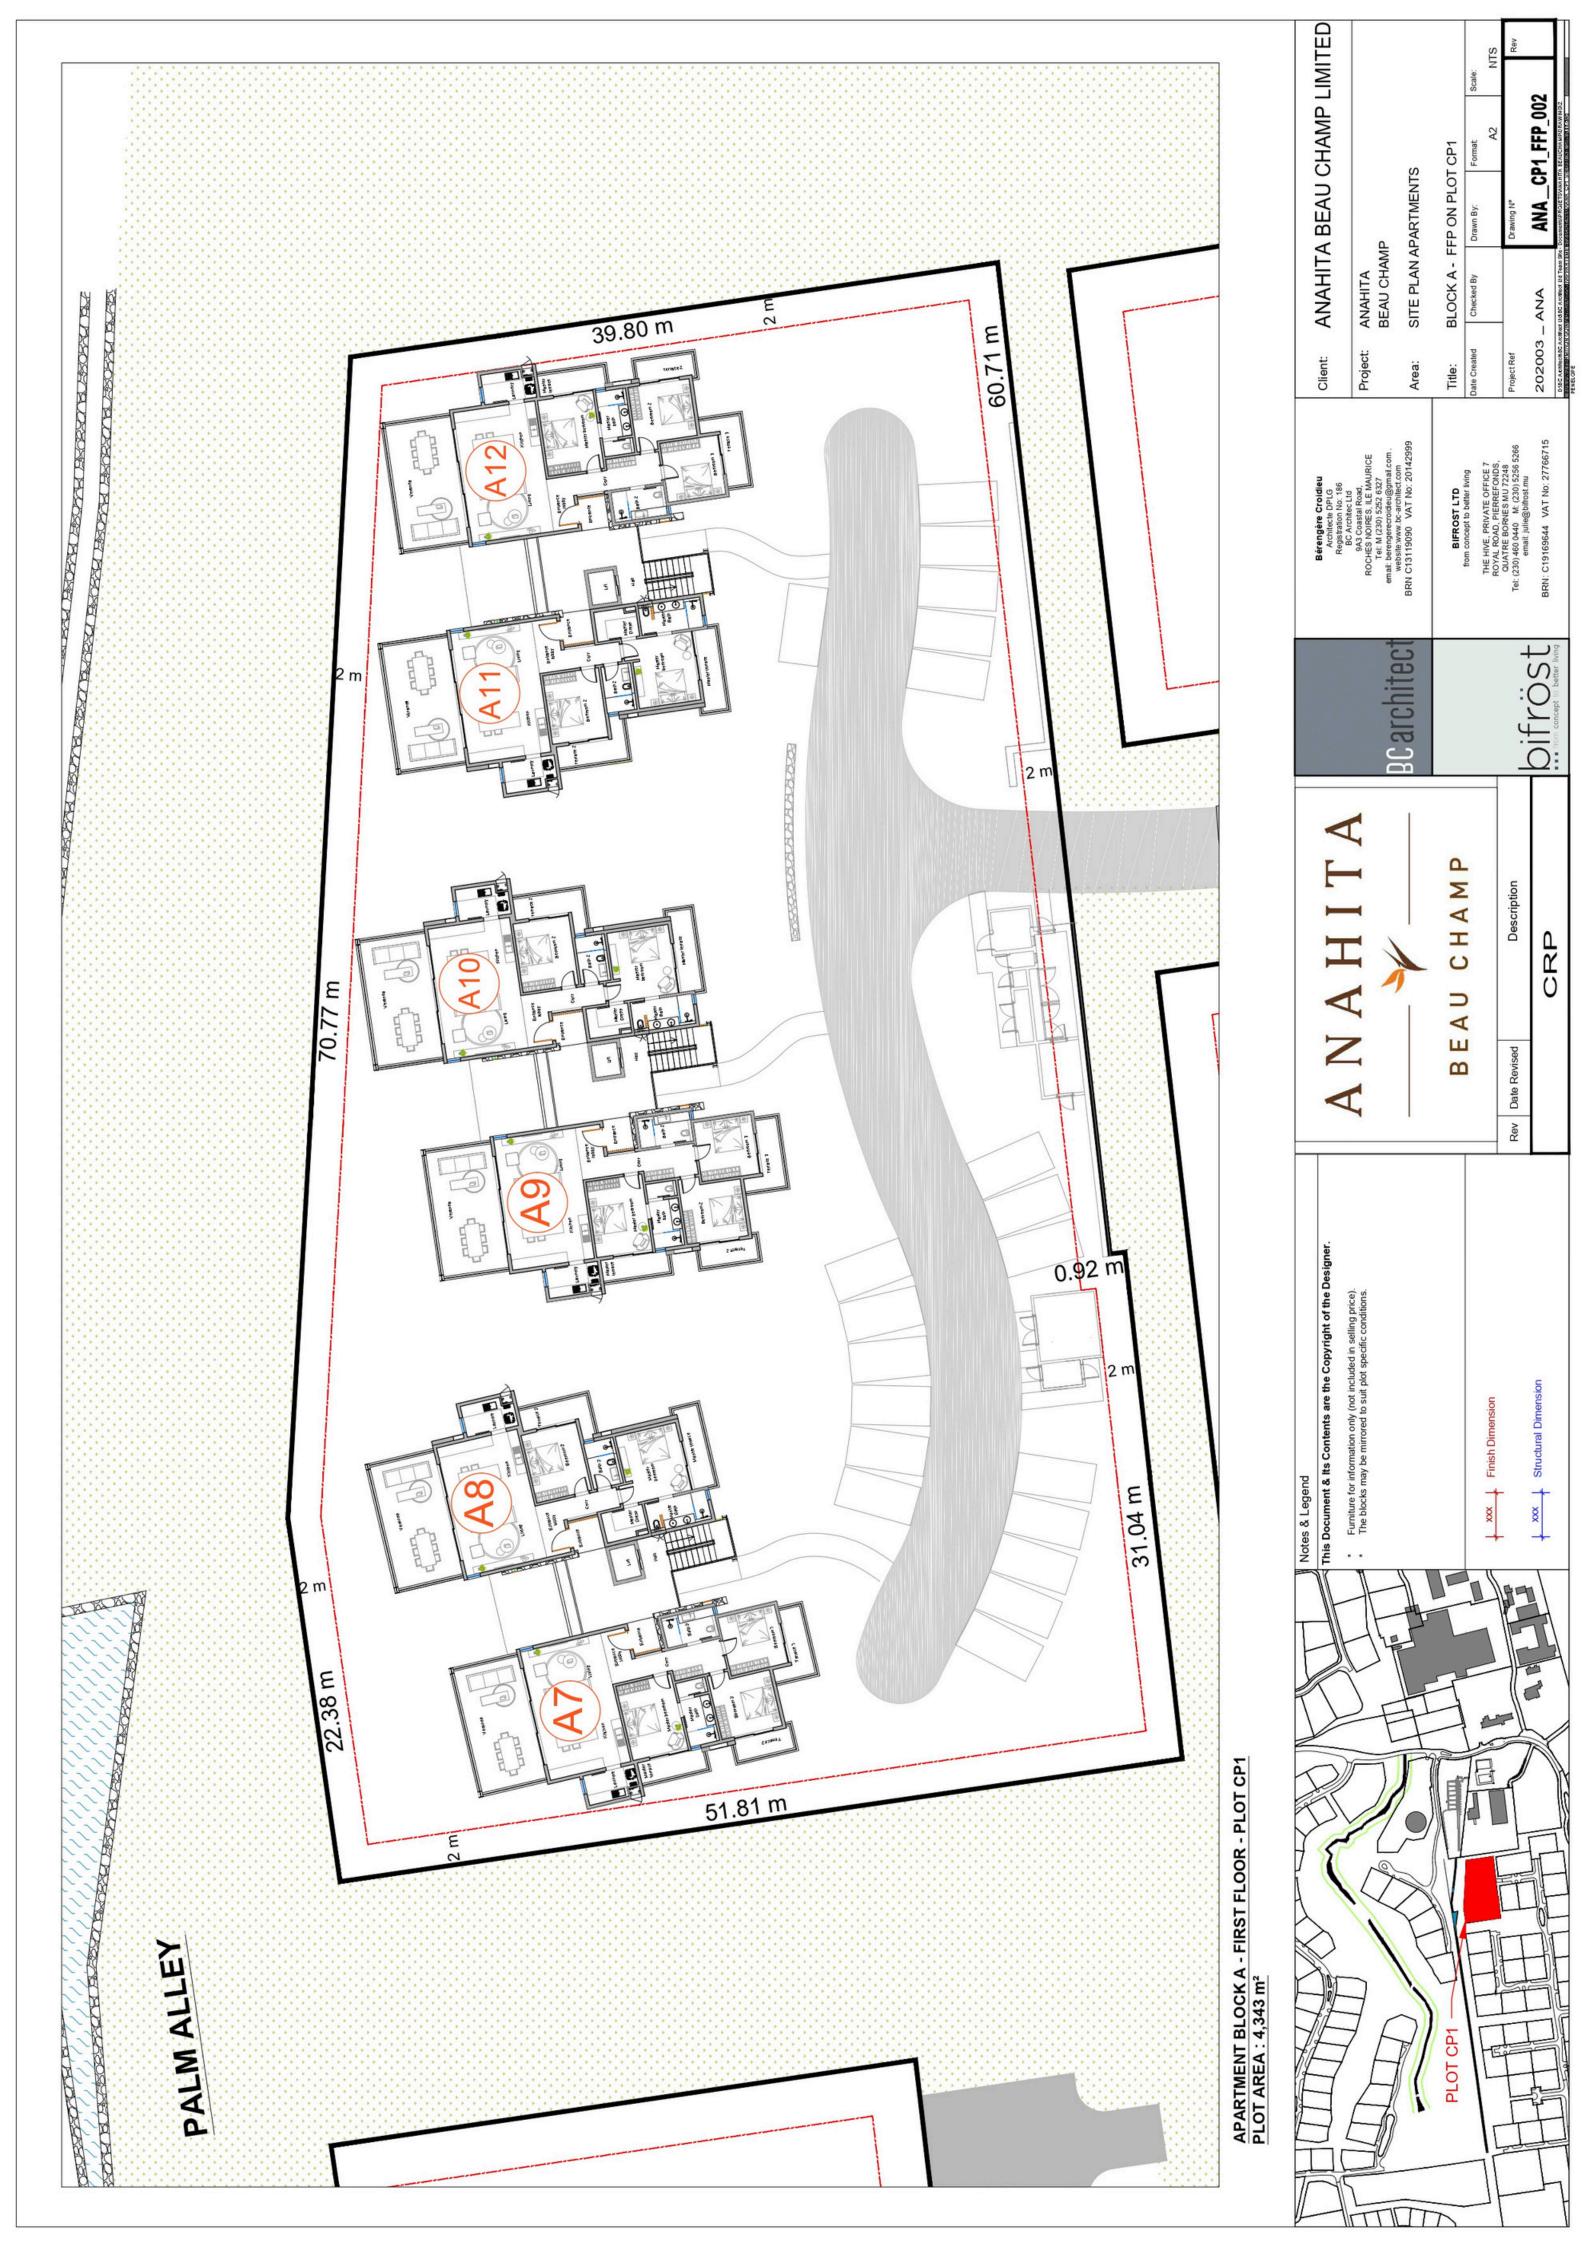

## Apartments

| Unit | Floor        | Bedrooms | Bathrooms | Size (m²) | Price (MUR) | Price (EUR) | Price (USD) |
|------|--------------|----------|-----------|-----------|-------------|-------------|-------------|
| A1   | Ground Floor | 3        | 2         | 190.2     | RESERVED    |             |             |
| A2   | Ground Floor | 2        | 2         | 174.1     | RESERVED    |             |             |
| A3   | Ground Floor | 3        | 2         | 190.2     | RESERVED    |             |             |
| A4   | Ground Floor | 2        | 2         | 174.1     | 26,962,000  | 563,000     | 588,000     |
| A5   | Ground Floor | 2        | 2         | 174.1     | RESERVED    |             |             |
| A6   | Ground Floor | 3        | 2         | 190.2     | RESERVED    |             |             |
| A7   | First Floor  | 3        | 2         | 191.9     | RESERVED    |             |             |
| A8   | First Floor  | 2        | 2         | 175.7     | RESERVED    |             |             |
| A9   | First Floor  | 3        | 2         | 191.9     | RESERVED    |             |             |
| A10  | First Floor  | 2        | 2         | 175.7     | 26,306,000  | 550,000     | 574,000     |
| A11  | First Floor  | 2        | 2         | 175.7     | RESERVED    |             |             |
| A12  | First Floor  | 3        | 2         | 191.9     | RESERVED    |             |             |