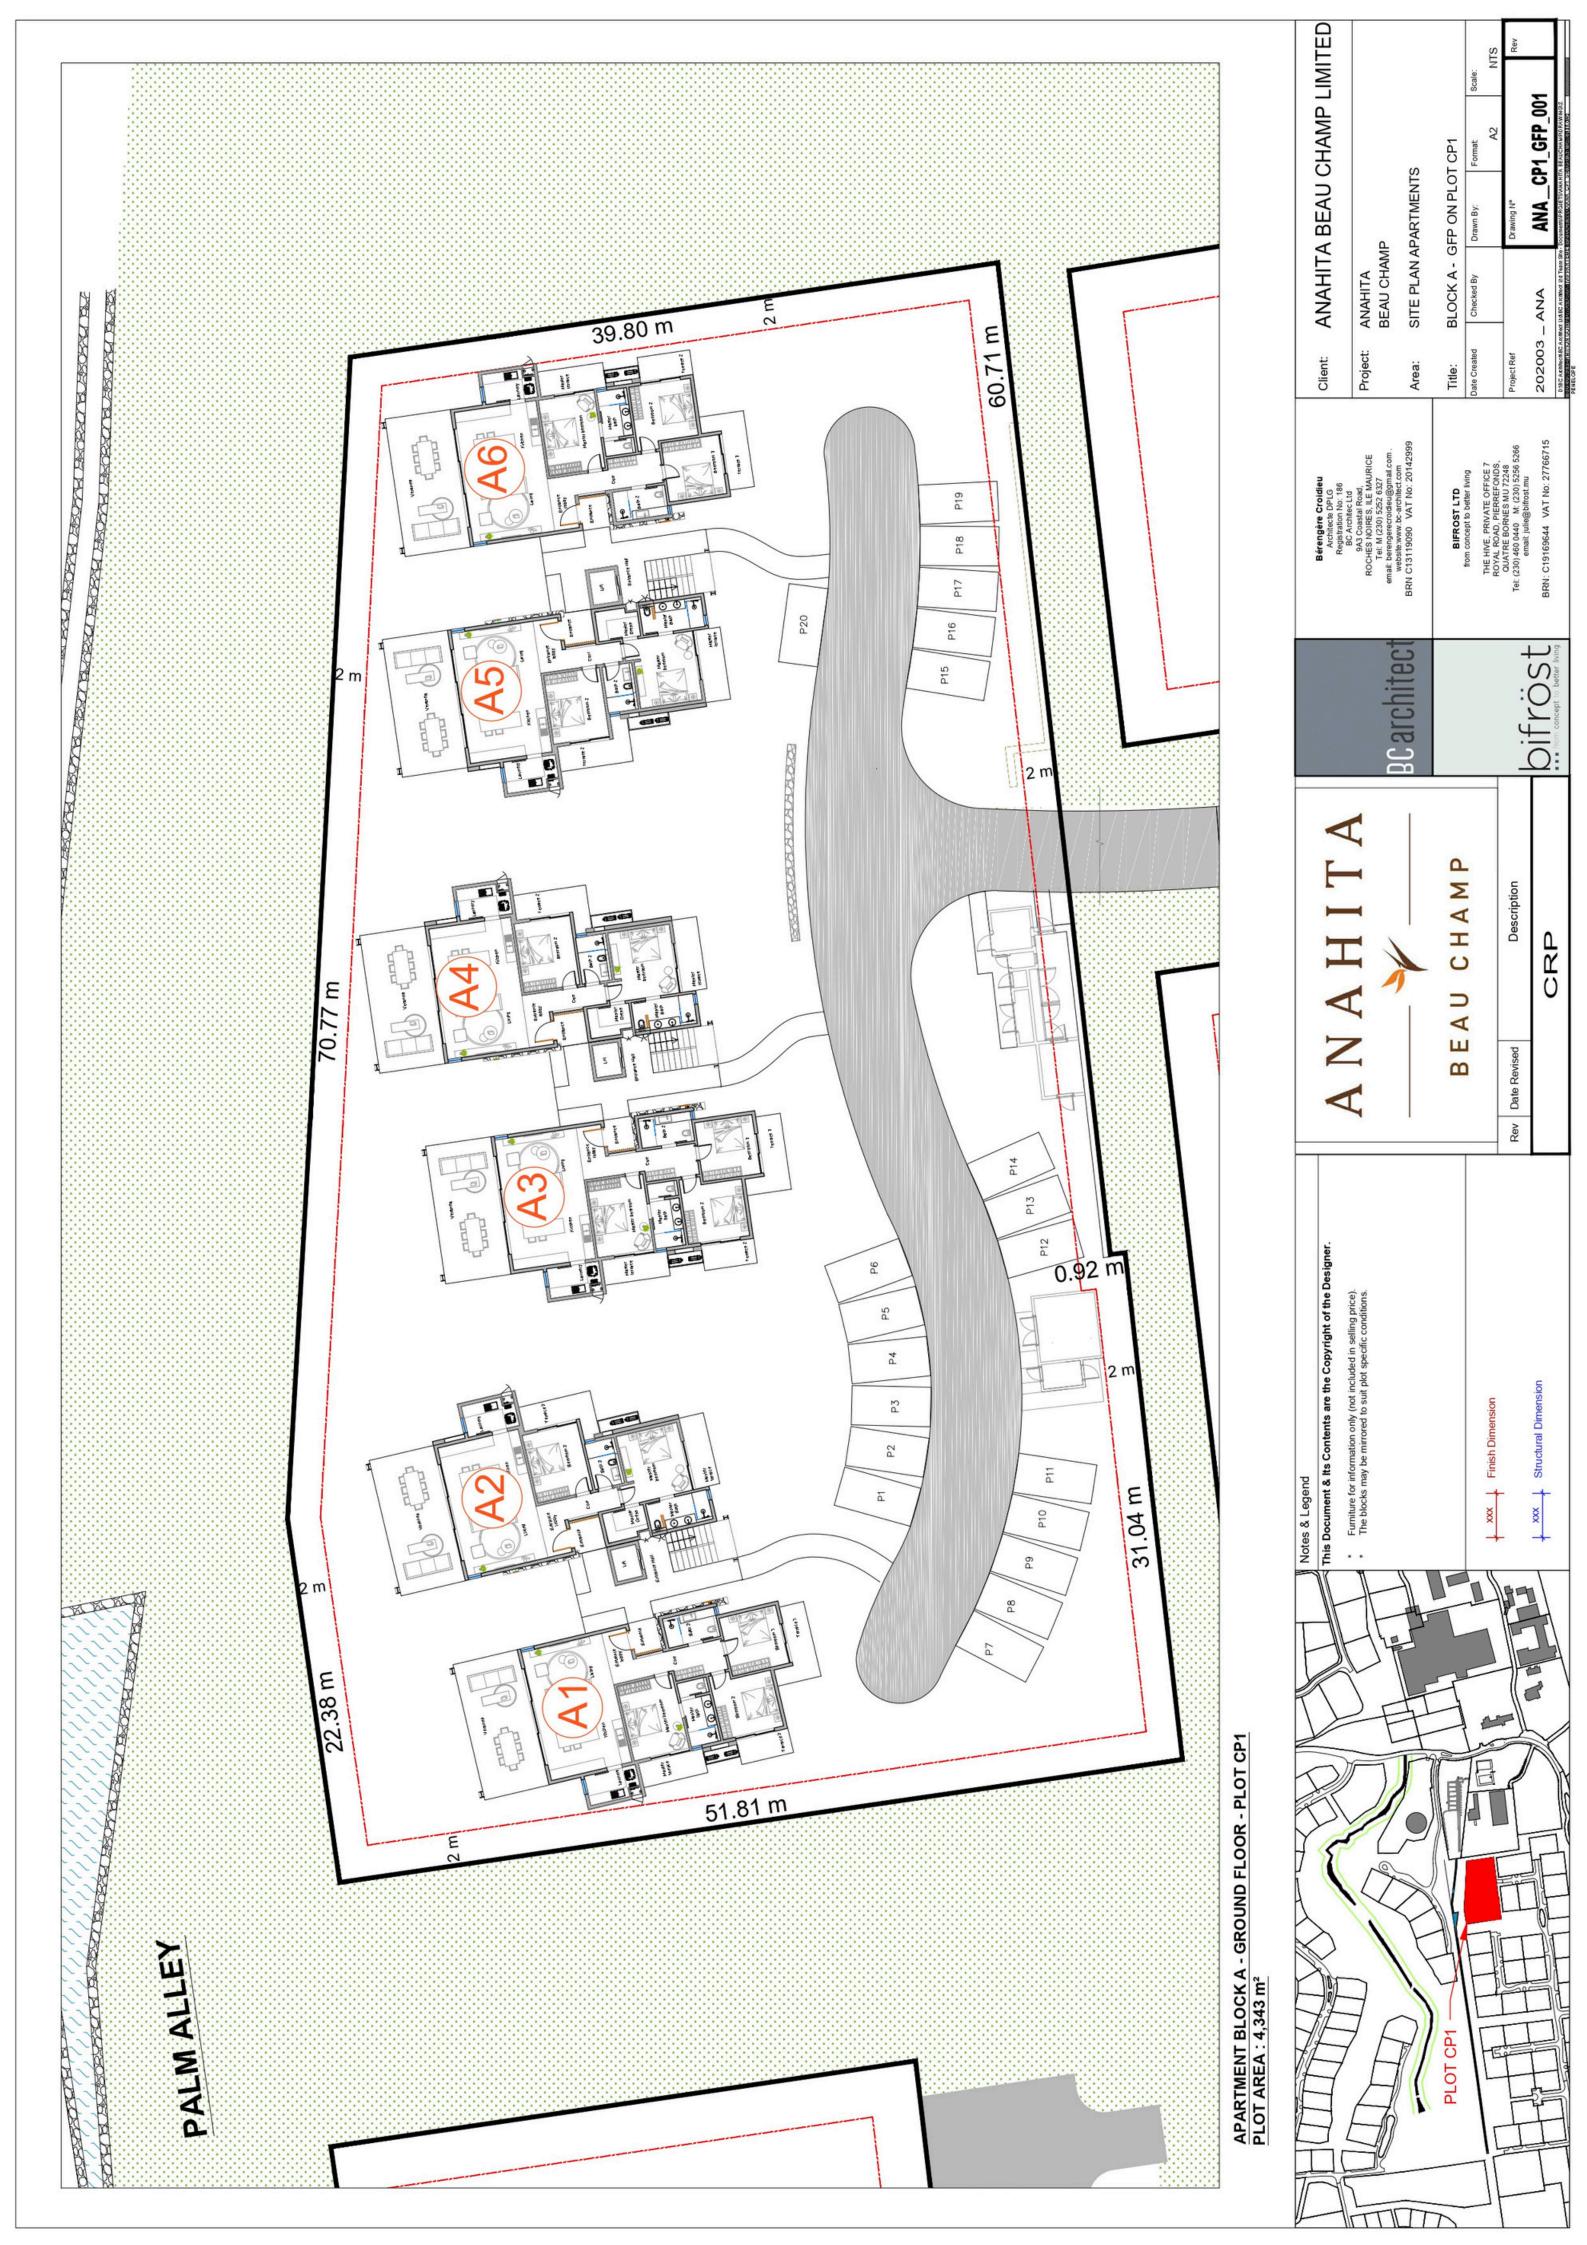

## Apartments

| Unit | Floor        | Bedrooms | Bathrooms | Size (m²) | Price (MUR) | Price (EUR) | Price (USD) |
|------|--------------|----------|-----------|-----------|-------------|-------------|-------------|
| A1   | Ground Floor | 3        | 2         | 190.2     | RESERVED    |             |             |
| A2   | Ground Floor | 2        | 2         | 174.1     | RESERVED    |             |             |
| A3   | Ground Floor | 3        | 2         | 190.2     | RESERVED    |             |             |
| A4   | Ground Floor | 2        | 2         | 174.1     | 26,962,000  | 563,000     | 588,000     |
| A5   | Ground Floor | 2        | 2         | 174.1     | RESERVED    |             |             |
| A6   | Ground Floor | 3        | 2         | 190.2     | RESERVED    |             |             |
| A7   | First Floor  | 3        | 2         | 191.9     | RESERVED    |             |             |
| A8   | First Floor  | 2        | 2         | 175.7     | RESERVED    |             |             |
| A9   | First Floor  | 3        | 2         | 191.9     | RESERVED    |             |             |
| A10  | First Floor  | 2        | 2         | 175.7     | 26,306,000  | 550,000     | 574,000     |
| A11  | First Floor  | 2        | 2         | 175.7     | RESERVED    |             |             |
| A12  | First Floor  | 3        | 2         | 191.9     | RESERVED    |             |             |